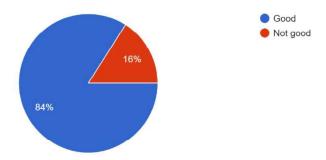

| 10.               | Do you have a mobile phone? *                             |
|-------------------|-----------------------------------------------------------|
|                   | Mark only one oval.                                       |
|                   | Basic                                                     |
|                   | Smart                                                     |
|                   | None                                                      |
|                   |                                                           |
| 11.               | Do you have a laptop/desktop with a web camera at home? * |
|                   |                                                           |
|                   | Mark only one oval.                                       |
|                   | Yes                                                       |
|                   | ○ No                                                      |
|                   |                                                           |
| 12.               | How is the electric supply in the area you live in? *     |
|                   | Mark only one oval.                                       |
|                   | Good                                                      |
|                   | Not good                                                  |
|                   |                                                           |
|                   |                                                           |
| 13.               | Do you have wifi/data card/internet connection? *         |
|                   | Mark only one oval.                                       |
|                   | Yes                                                       |
|                   | No                                                        |
|                   |                                                           |
| 14.               | What is the data package available to you per day? *      |
| ı <del> 4</del> . | what is the data package available to you per day:        |
|                   |                                                           |

#### Do you have a mobile phone?

1,389 responses

Do you have a laptop/desktop with a web camera at home? 1,389 responses

How is the electric supply in the area you live in? 1,389 responses