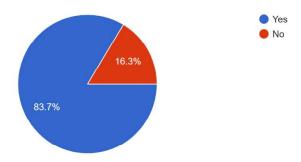

| 10.               | Do you have a mobile phone? *                             |
|-------------------|-----------------------------------------------------------|
|                   | Mark only one oval.                                       |
|                   | Basic                                                     |
|                   | Smart                                                     |
|                   | None                                                      |
|                   |                                                           |
| 11.               | Do you have a laptop/desktop with a web camera at home? * |
|                   |                                                           |
|                   | Mark only one oval.                                       |
|                   | Yes                                                       |
|                   | ○ No                                                      |
|                   |                                                           |
| 12.               | How is the electric supply in the area you live in? *     |
|                   | Mark only one oval.                                       |
|                   | Good                                                      |
|                   | Not good                                                  |
|                   |                                                           |
|                   |                                                           |
| 13.               | Do you have wifi/data card/internet connection? *         |
|                   | Mark only one oval.                                       |
|                   | Yes                                                       |
|                   | No                                                        |
|                   |                                                           |
| 14.               | What is the data package available to you per day? *      |
| ı <del> 4</del> . | what is the data package available to you per day:        |
|                   |                                                           |