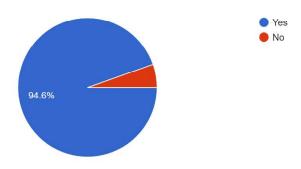

|
|     | No                                                                                                  |

This content is neither created nor endorsed by Google.

# Google Forms

#### Survey - Online teaching-learning 2020-21

Due to the COVID-19 Pandemic, we will be looking at the feasibility of online teaching-learning, therefore, we are conducting this survey to understand the challenges. Thank you, St. Xavier's College, Mumbai



#### Do you have a mobile phone?

1,389 responses



Do you have a laptop/desktop with a web camera at home? 1,389 responses



How is the electric supply in the area you live in? 1,389 responses



## Do you have wifi/data card/internet connection?

1,389 responses



### How reliable is the internet facility?

1,389 responses



I would prefer online teaching-learning rather than traveling to college due to the Corona crisis 1,389 responses



Are you willing to do some self-study as a part of the online teaching-learning pedagogy? 1,389 responses