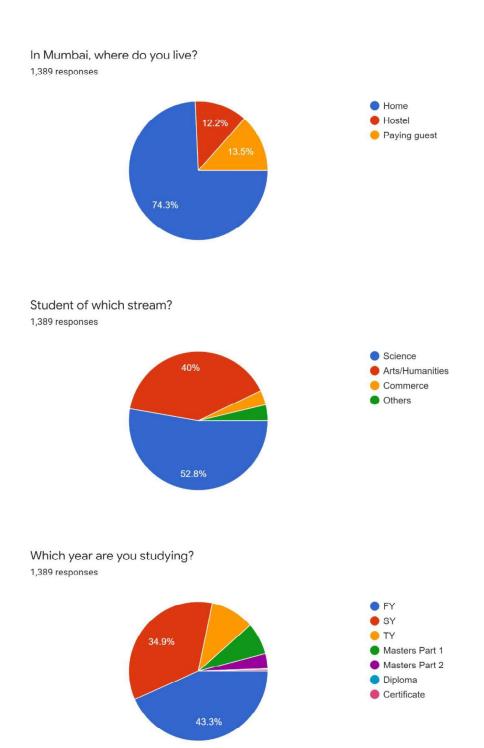

| 10.               | Do you have a mobile phone? *                             |
|-------------------|-----------------------------------------------------------|
|                   | Mark only one oval.                                       |
|                   | Basic                                                     |
|                   | Smart                                                     |
|                   | None                                                      |
|                   |                                                           |
| 11.               | Do you have a laptop/desktop with a web camera at home? * |
|                   |                                                           |
|                   | Mark only one oval.                                       |
|                   | Yes                                                       |
|                   | ○ No                                                      |
|                   |                                                           |
| 12.               | How is the electric supply in the area you live in? *     |
|                   | Mark only one oval.                                       |
|                   | Good                                                      |
|                   | Not good                                                  |
|                   |                                                           |
|                   |                                                           |
| 13.               | Do you have wifi/data card/internet connection? *         |
|                   | Mark only one oval.                                       |
|                   | Yes                                                       |
|                   | No                                                        |
|                   |                                                           |
| 14.               | What is the data package available to you per day? *      |
| ı <del> 4</del> . | what is the data package available to you per day:        |
|                   |                                                           |

#### Do you have a mobile phone?

1,389 responses

Do you have a laptop/desktop with a web camera at home? 1,389 responses

How is the electric supply in the area you live in? 1,389 responses