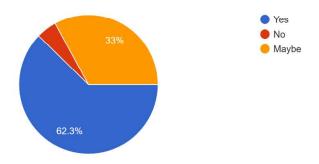

### How reliable is the internet facility?

1,389 responses

I would prefer online teaching-learning rather than traveling to college due to the Corona crisis 1,389 responses

Are you willing to do some self-study as a part of the online teaching-learning pedagogy? 1,389 responses