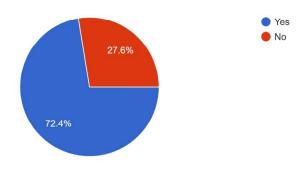

| 10.               | Do you have a mobile phone? *                             |
|-------------------|-----------------------------------------------------------|
|                   | Mark only one oval.                                       |
|                   | Basic                                                     |
|                   | Smart                                                     |
|                   | None                                                      |
|                   |                                                           |
| 11.               | Do you have a laptop/desktop with a web camera at home? * |
|                   |                                                           |
|                   | Mark only one oval.                                       |
|                   | Yes                                                       |
|                   | ○ No                                                      |
|                   |                                                           |
| 12.               | How is the electric supply in the area you live in? *     |
|                   | Mark only one oval.                                       |
|                   | Good                                                      |
|                   | Not good                                                  |
|                   |                                                           |
|                   |                                                           |
| 13.               | Do you have wifi/data card/internet connection? *         |
|                   | Mark only one oval.                                       |
|                   | Yes                                                       |
|                   | No                                                        |
|                   |                                                           |
| 14.               | What is the data package available to you per day? *      |
| ı <del> 4</del> . | what is the data package available to you per day:        |
|                   |                                                           |

#### Do you have a mobile phone?

1,389 responses

Do you have a laptop/desktop with a web camera at home? 1,389 responses

How is the electric supply in the area you live in? 1,389 responses