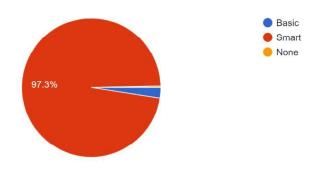

| 10.               | Do you have a mobile phone? *                             |
|-------------------|-----------------------------------------------------------|
|                   | Mark only one oval.                                       |
|                   | Basic                                                     |
|                   | Smart                                                     |
|                   | None                                                      |
|                   |                                                           |
| 11.               | Do you have a laptop/desktop with a web camera at home? * |
|                   |                                                           |
|                   | Mark only one oval.                                       |
|                   | Yes                                                       |
|                   | ○ No                                                      |
|                   |                                                           |
| 12.               | How is the electric supply in the area you live in? *     |
|                   | Mark only one oval.                                       |
|                   | Good                                                      |
|                   | Not good                                                  |
|                   |                                                           |
|                   |                                                           |
| 13.               | Do you have wifi/data card/internet connection? *         |
|                   | Mark only one oval.                                       |
|                   | Yes                                                       |
|                   | No                                                        |
|                   |                                                           |
| 14.               | What is the data package available to you per day? *      |
| ı <del> 4</del> . | what is the data package available to you per day:        |
|                   |                                                           |

#### Do you have a mobile phone?

1,389 responses

Do you have a laptop/desktop with a web camera at home? 1,389 responses

How is the electric supply in the area you live in? 1,389 responses