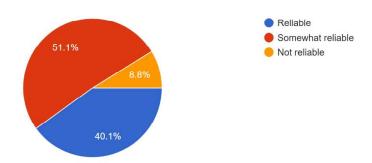

### How reliable is the internet facility?

1,389 responses

I would prefer online teaching-learning rather than traveling to college due to the Corona crisis 1,389 responses

Are you willing to do some self-study as a part of the online teaching-learning pedagogy? 1,389 responses