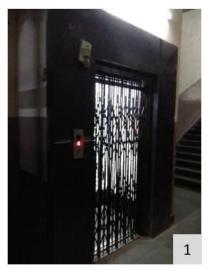

Parameters for internal environment audit: (elements for universal design within building premises)

- Accessible Entrance
- Reception and Lobby
- Ramp with Handrail
- Emergency Evacuation
- Lifts
- Staircases with handrails
- Corridors
- Doors
- Accessible Toilets
- Drinking water facility
- Controls and operating mechanisms
- Signage