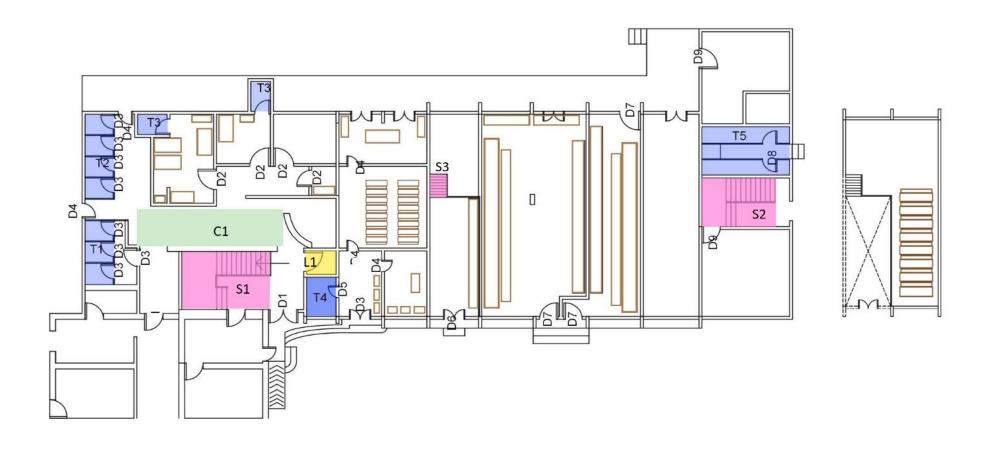

---|------|-----|-------|------------|----------------------|
|            |      | Question                                                                                                                    | Yes | No   | NA  |       | no         | per MoUD guidelines  |
| VI         | 16.j | Is there adequate illumination of visual signage?                                                                           |     |      |     |       |            | Chapter 6 - Signages |
| VI/HI      | 16.k | Are there both visual and auditory substitutes for public address systems and LED Display board information in the building |     |      |     |       |            |                      |

# CHAPTER 9 BOYS' HOSTEL BUILDING - Ground,1st, 2nd & 3rd Floors

Principal Architect +91 9819036163





STRUCTURE: HOSTEL BLOCK - GROUND FLOOR

Principal Architect +91 9819036163





FIRST FLOOR

STRUCTURE: HOSTEL BLOCK - FIRST FLOOR

Principal Architect +91 9819036163





STRUCTURE: HOSTEL BLOCK - SECOND FLOOR

Principal Architect +91 9819036163





STRUCTURE: HOSTEL BLOCK - THIRD FLOOR

Principal Architect +91 9819036163

















STRUCTURE: HOSTEL BLOCK

Principal Architect +91 9819036163

















STRUCTURE: HOSTEL BLOCK

Principal Architect +91 9819036163



















STRUCTURE: HOSTEL BLOCK

Principal Architect +91 9819036163



















STRUCTURE: HOSTEL BLOCK

Principal Architect +91 9819036163





















Principal Architect +91 9819036163















STRUCTURE: HOSTEL BLOCK ANNEXURE NUMBER: Ha6



| Disability         | No.    | Question