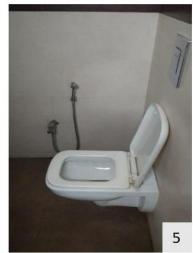

Parameters for internal environment audit: (elements for universal design within building premises)

- Accessible Entrance
- Reception and Lobby
- Ramp with Handrail
- Emergency Evacuation
- Lifts
- Staircases with handrails
- Corridors
- Doors
- Accessible Toilets
- Drinking water facility
- Controls and operating mechanisms
- Signage