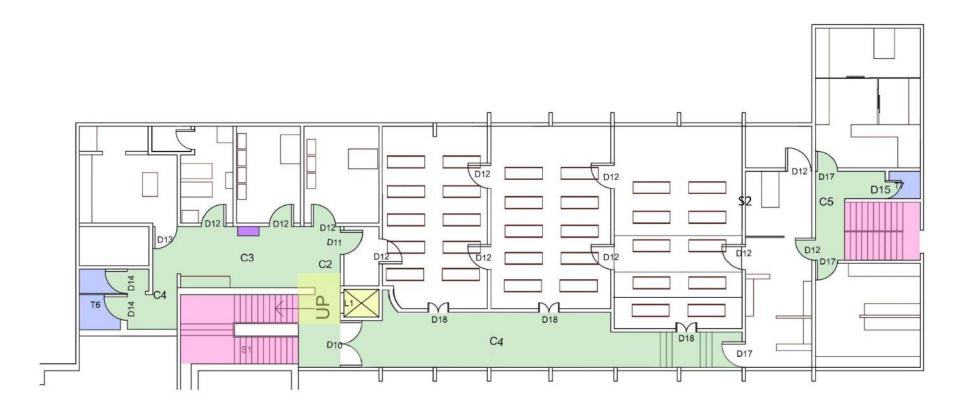

| Question                                                                                                                    | Yes | No   | NA  |       | no         | per MoUD guidelines  |
| VI         | 16.j | Is there adequate illumination of visual signage?                                                                           |     |      |     |       |            | Chapter 6 - Signages |
| VI/HI      | 16.k | Are there both visual and auditory substitutes for public address systems and LED Display board information in the building |     |      |     |       |            |                      |

# CHAPTER 9 BOYS' HOSTEL BUILDING - Ground,1st, 2nd & 3rd Floors

Principal Architect +91 9819036163





STRUCTURE: HOSTEL BLOCK - GROUND FLOOR

Principal Architect +91 9819036163





FIRST FLOOR

STRUCTURE: HOSTEL BLOCK - FIRST FLOOR

Principal Architect +91 9819036163





STRUCTURE: HOSTEL BLOCK - SECOND FLOOR

Principal Architect +91 9819036163





STRUCTURE: HOSTEL BLOCK - THIRD FLOOR

Principal Architect +91 9819036163

















STRUCTURE: HOSTEL BLOCK

Principal Architect +91 9819036163

















STRUCTURE: HOSTEL BLOCK

Principal Architect +91 9819036163



















STRUCTURE: HOSTEL BLOCK

Principal Architect +91 9819036163



















STRUCTURE: HOSTEL BLOCK

Principal Architect +91 9819036163





















Principal Architect +91 9819036163















STRUCTURE: HOSTEL BLOCK ANNEXURE NUMBER: Ha6



| Disability         | No.    | Question                           | A   | nswe | rs | Notes | Photograph | Recommendatio