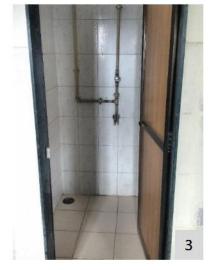

similar manner, with major categorization of spaces as External environment, internal environment, Vertical circulation (staircases) and Toilets. The external environment comprises of parking, alighting, and the accessible route to the building entrance. The internal environment audit is carried out considering the common parameters of accessible entrance, reception and lobby, ramps, handrails, corridors, doors and doorways, drinking water facilities, controls and operating mechanisms, signage, and emergency evacuation. The audit of staircases and all the toilets were audited as a separate entity using the parameters of the Accessible India Campaign checklist. Issues have been identified, and corresponding recommendations have been proposed.