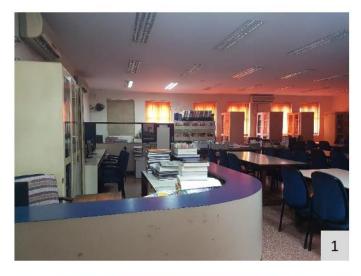

similar manner, with major categorization of spaces as External environment, internal environment, Vertical circulation (staircases) and Toilets. The external environment comprises of parking, alighting, and the accessible route to the building entrance. The internal environment audit is carried out considering the common parameters of accessible entrance, reception and lobby, ramps, handrails, corridors, doors and doorways, drinking water facilities, controls and operating mechanisms, signage, and emergency evacuation. The audit of staircases and all the toilets were audited as a separate entity using the parameters of the Accessible India Campaign checklist. Issues have been identified, and corresponding recommendations have been proposed.