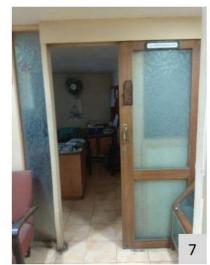

Parameters for internal environment audit: (elements for universal design within building premises)

- Accessible Entrance
- Reception and Lobby
- Ramp with Handrail
- Emergency Evacuation
- Lifts
- Staircases with handrails
- Corridors
- Doors
- Accessible Toilets
- Drinking water facility
- Controls and operating mechanisms
- Signage