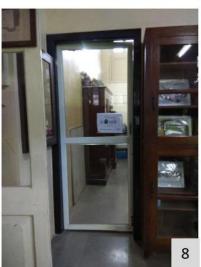

similar manner, with major categorization of spaces as External environment, internal environment, Vertical circulation (staircases) and Toilets. The external environment comprises of parking, alighting, and the accessible route to the building entrance. The internal environment audit is carried out considering the common parameters of accessible entrance, reception and lobby, ramps, handrails, corridors, doors and doorways, drinking water facilities, controls and operating mechanisms, signage, and emergency evacuation. The audit of staircases and all the toilets were audited as a separate entity using the parameters of the Accessible India Campaign checklist. Issues have been identified, and corresponding recommendations have been proposed.

Parameters for internal environment audit: (elements for universal design within building premises)

- Accessible Entrance
- Reception and Lobby
- Ramp with Handrail
- Emergency Evacuation
- Lifts
- Staircases with handrails
- Corridors
- Doors
- Accessible Toilets
- Drinking water facility
- Controls and operating mechanisms
- Signage