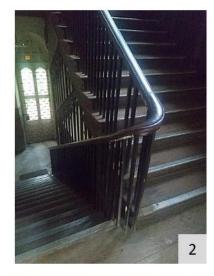

Parameters for internal environment audit: (elements for universal design within building premises)

- Accessible Entrance
- Reception and Lobby
- Ramp with Handrail
- Emergency Evacuation
- Lifts
- Staircases with handrails
- Corridors
- Doors
- Accessible Toilets
- Drinking water facility
- Controls and operating mechanisms
- Signage