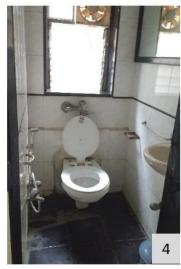

similar manner, with major categorization of spaces as External environment, internal environment, Vertical circulation (staircases) and Toilets. The external environment comprises of parking, alighting, and the accessible route to the building entrance. The internal environment audit is carried out considering the common parameters of accessible entrance, reception and lobby, ramps, handrails, corridors, doors and doorways, drinking water facilities, controls and operating mechanisms, signage, and emergency evacuation. The audit of staircases and all the toilets were audited as a separate entity using the parameters of the Accessible India Campaign checklist. Issues have been identified, and corresponding recommendations have been proposed.

Parameters for internal environment audit: (elements for universal design within building premises)

- Accessible Entrance
- Reception and Lobby
- Ramp with Handrail
- Emergency Evacuation
- Lifts
- Staircases with handrails
- Corridors
- Doors
- Accessible Toilets
- Drinking water facility
- Controls and operating mechanisms
- Signage