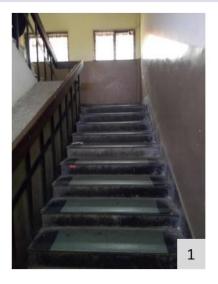

similar manner, with major categorization of spaces as External environment, internal environment, Vertical circulation (staircases) and Toilets. The external environment comprises of parking, alighting, and the accessible route to the building entrance. The internal environment audit is carried out considering the common parameters of accessible entrance, reception and lobby, ramps, handrails, corridors, doors and doorways, drinking water facilities, controls and operating mechanisms, signage, and emergency evacuation. The audit of staircases and all the toilets were audited as a separate entity using the parameters of the Accessible India Campaign checklist. Issues have been identified, and corresponding recommendations have been proposed.

Parameters for internal environment audit: (elements for universal design within building premises)

- Accessible Entrance
- Reception and Lobby
- Ramp with Handrail
- Emergency Evacuation
- Lifts
- Staircases with handrails
- Corridors
- Doors
- Accessible Toilets
- Drinking water facility
- Controls and operating mechanisms
- Signage