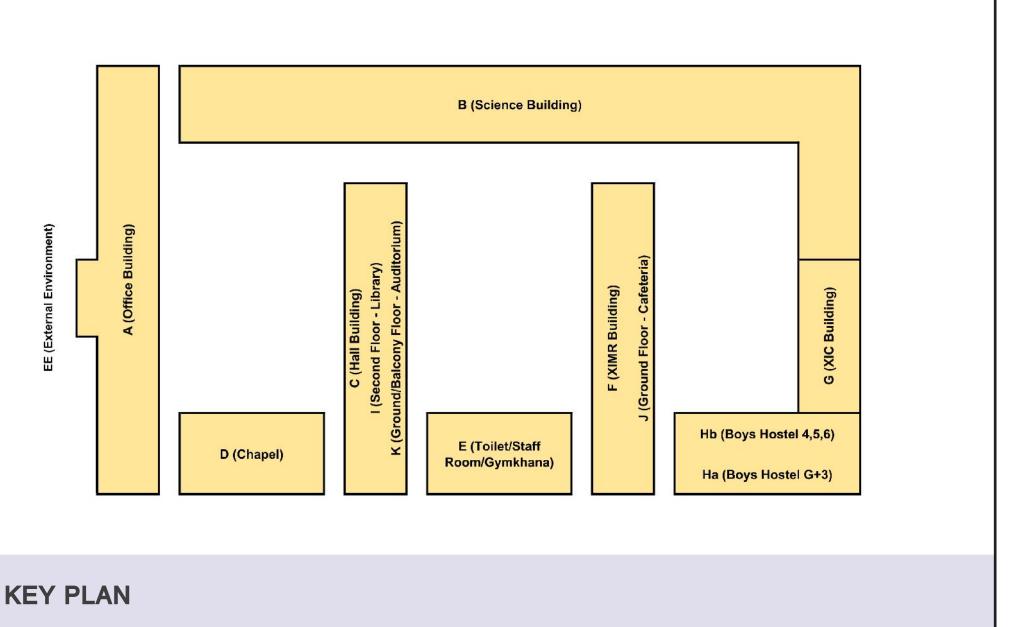

Principal Architect +91 9819036163

| LEGE  | ND                                   | 5   |
|-------|--------------------------------------|-----|
| KEY F | PLAN                                 | 6   |
| 1.    | EXTERNAL ENVIRONMENT                 | 7   |
|       | INTERNAL ENVIRONMENT:                |     |
| 2.    | OFFICE BUILDING                      | 13  |
| 3.    | SCIENCE BUILDING                     | 48  |
| 4.    | HALL BUILDING                        | 83  |
| 5.    | CHAPEL BUILDING                      | 111 |
| 6.    | TOILET/STAFF ROOM/GYMKHANA           | 138 |
| 7.    | XIMR BUILDING                        | 161 |
| 8.    | XIC BUILDING                         | 187 |
| 9.    | BOYS HOSTEL BUILDING (G+3)           | 227 |
| 10.   | BOYS HOSTEL BUILDING (4,5,6)         | 264 |
| 11.   | LIBRARIES                            | 280 |
| 12.   | CAFETERIA                            | 319 |
| 13.   | AUDITORIUMS                          | 330 |
| 14.   | CLASSROOMS, LABORATORIES & FURNITURE | 356 |
| CONC  | CLUSIONS & REFERENCES                | 360 |