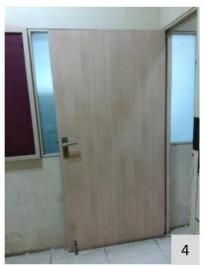

Parameters for internal environment audit: (elements for universal design within building premises)

- Accessible Entrance
- Reception and Lobby
- Ramp with Handrail
- Emergency Evacuation
- Lifts
- Staircases with handrails
- Corridors
- Doors
- Accessible Toilets
- Drinking water facility
- Controls and operating mechanisms
- Signage