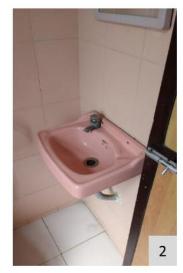

similar manner, with major categorization of spaces as External environment, internal environment, Vertical circulation (staircases) and Toilets. The external environment comprises of parking, alighting, and the accessible route to the building entrance. The internal environment audit is carried out considering the common parameters of accessible entrance, reception and lobby, ramps, handrails, corridors, doors and doorways, drinking water facilities, controls and operating mechanisms, signage, and emergency evacuation. The audit of staircases and all the toilets were audited as a separate entity using the parameters of the Accessible India Campaign checklist. Issues have been identified, and corresponding recommendations have been proposed.

Parameters for internal environment audit: (elements for universal design within building premises)

- Accessible Entrance
- Reception and Lobby
- Ramp with Handrail
- Emergency Evacuation
- Lifts
- Staircases with handrails
- Corridors
- Doors
- Accessible Toilets
- Drinking water facility
- Controls and operating mechanisms
- Signage