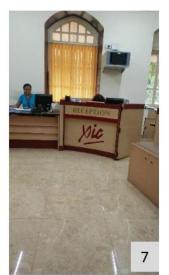

similar manner, with major categorization of spaces as External environment, internal environment, Vertical circulation (staircases) and Toilets. The external environment comprises of parking, alighting, and the accessible route to the building entrance. The internal environment audit is carried out considering the common parameters of accessible entrance, reception and lobby, ramps, handrails, corridors, doors and doorways, drinking water facilities, controls and operating mechanisms, signage, and emergency evacuation. The audit of staircases and all the toilets were audited as a separate entity using the parameters of the Accessible India Campaign checklist. Issues have been identified, and corresponding recommendations have been proposed.