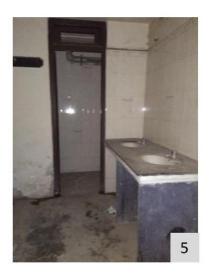

Parameters for internal environment audit: (elements for universal design within building premises)

- Accessible Entrance
- Reception and Lobby
- Ramp with Handrail
- Emergency Evacuation
- Lifts
- Staircases with handrails
- Corridors
- Doors
- Accessible Toilets
- Drinking water facility
- Controls and operating mechanisms
- Signage