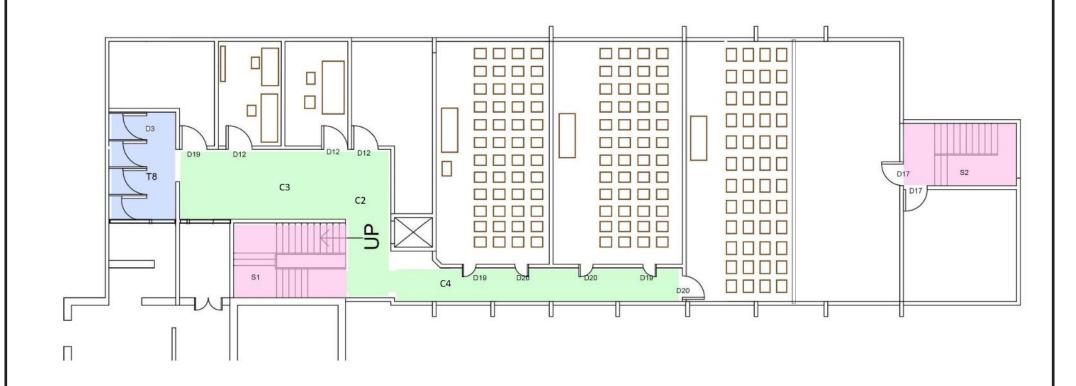

| Yes | No   | NA  |       | no         | per MoUD guidelines  |
| VI         | 16.j | Is there adequate illumination of visual signage?                                                                           |     |      |     |       |            | Chapter 6 - Signages |
| VI/HI      | 16.k | Are there both visual and auditory substitutes for public address systems and LED Display board information in the building |     |      |     |       |            |                      |

# CHAPTER 9 BOYS' HOSTEL BUILDING - Ground,1st, 2nd & 3rd Floors

Principal Architect +91 9819036163





STRUCTURE: HOSTEL BLOCK - GROUND FLOOR

Principal Architect +91 9819036163





FIRST FLOOR

STRUCTURE: HOSTEL BLOCK - FIRST FLOOR

Principal Architect +91 9819036163





STRUCTURE: HOSTEL BLOCK - SECOND FLOOR

Principal Architect +91 9819036163





STRUCTURE: HOSTEL BLOCK - THIRD FLOOR

Principal Architect +91 9819036163

















STRUCTURE: HOSTEL BLOCK

Principal Architect +91 9819036163

















STRUCTURE: HOSTEL BLOCK

Principal Architect +91 9819036163



















STRUCTURE: HOSTEL BLOCK

Principal Architect +91 9819036163



















STRUCTURE: HOSTEL BLOCK

Principal Architect +91 9819036163





















Principal Architect +91 9819036163















STRUCTURE: HOSTEL BLOCK ANNEXURE NUMBER: Ha6



| Disability         | No.    | Question                           | A   | nswe | rs | Notes | Photograph | Recommendations as       |
|--------------------|--------|------------------------------------|-----|----