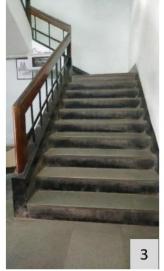

similar manner, with major categorization of spaces as External environment, internal environment, Vertical circulation (staircases) and Toilets. The external environment comprises of parking, alighting, and the accessible route to the building entrance. The internal environment audit is carried out considering the common parameters of accessible entrance, reception and lobby, ramps, handrails, corridors, doors and doorways, drinking water facilities, controls and operating mechanisms, signage, and emergency evacuation. The audit of staircases and all the toilets were audited as a separate entity using the parameters of the Accessible India Campaign checklist. Issues have been identified, and corresponding recommendations have been proposed.

Parameters for internal environment audit: (elements for universal design within building premises)

- Accessible Entrance
- Reception and Lobby
- Ramp with Handrail
- Emergency Evacuation
- Lifts
- Staircases with handrails
- Corridors
- Doors
- Accessible Toilets
- Drinking water facility
- Controls and operating mechanisms
- Signage