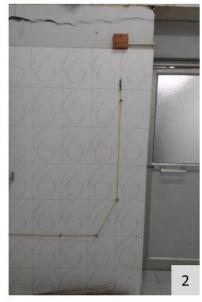

similar manner, with major categorization of spaces as External environment, internal environment, Vertical circulation (staircases) and Toilets. The external environment comprises of parking, alighting, and the accessible route to the building entrance. The internal environment audit is carried out considering the common parameters of accessible entrance, reception and lobby, ramps, handrails, corridors, doors and doorways, drinking water facilities, controls and operating mechanisms, signage, and emergency evacuation. The audit of staircases and all the toilets were audited as a separate entity using the parameters of the Accessible India Campaign checklist. Issues have been identified, and corresponding recommendations have been proposed.

Parameters for internal environment audit: (elements for universal design within building premises)

- Accessible Entrance
- Reception and Lobby
- Ramp with Handrail
- Emergency Evacuation
- Lifts
- Staircases with handrails
- Corridors
- Doors
- Accessible Toilets
- Drinking water facility
- Controls and operating mechanisms
- Signage