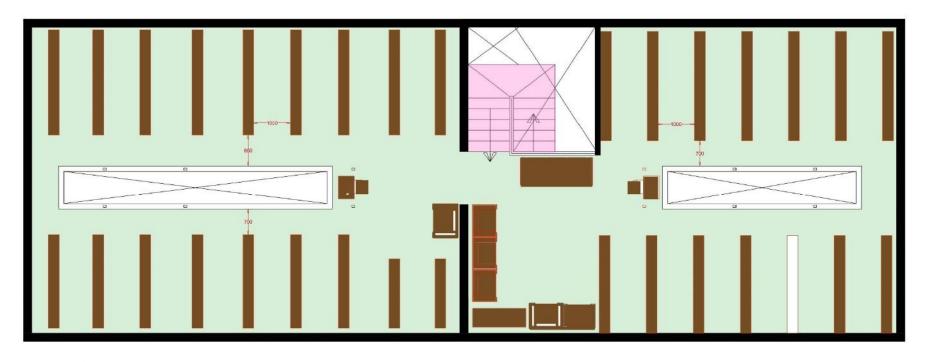

similar manner, with major categorization of spaces as External environment, internal environment, Vertical circulation (staircases) and Toilets. The external environment comprises of parking, alighting, and the accessible route to the building entrance. The internal environment audit is carried out considering the common parameters of accessible entrance, reception and lobby, ramps, handrails, corridors, doors and doorways, drinking water facilities, controls and operating mechanisms, signage, and emergency evacuation. The audit of staircases and all the toilets were audited as a separate entity using the parameters of the Accessible India Campaign checklist. Issues have been identified, and corresponding recommendations have been proposed.

Parameters for internal environment audit: (elements for universal design within building premises)

- Accessible Entrance
- Reception and Lobby
- Ramp with Handrail
- Emergency Evacuation
- Lifts
- Staircases with handrails
- Corridors
- Doors
- Accessible Toilets
- Drinking water facility
- Controls and operating mechanisms
- Signage