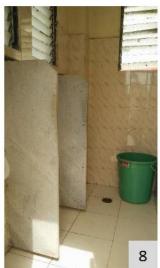

similar manner, with major categorization of spaces as External environment, internal environment, Vertical circulation (staircases) and Toilets. The external environment comprises of parking, alighting, and the accessible route to the building entrance. The internal environment audit is carried out considering the common parameters of accessible entrance, reception and lobby, ramps, handrails, corridors, doors and doorways, drinking water facilities, controls and operating mechanisms, signage, and emergency evacuation. The audit of staircases and all the toilets were audited as a separate entity using the parameters of the Accessible India Campaign checklist. Issues have been identified, and corresponding recommendations have been proposed.

Parameters for internal environment audit: (elements for universal design within building premises)

- Accessible Entrance
- Reception and Lobby
- Ramp with Handrail
- Emergency Evacuation
- Lifts
- Staircases with handrails
- Corridors
- Doors
- Accessible Toilets
- Drinking water facility
- Controls and operating mechanisms
- Signage