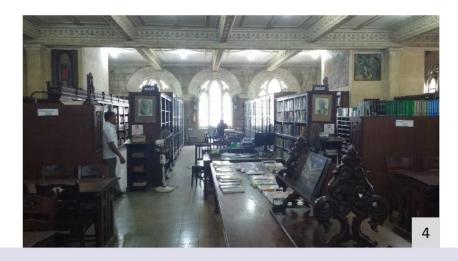

Parameters for internal environment audit: (elements for universal design within building premises)

- Accessible Entrance
- Reception and Lobby
- Ramp with Handrail
- Emergency Evacuation
- Lifts
- Staircases with handrails
- Corridors
- Doors
- Accessible Toilets
- Drinking water facility
- Controls and operating mechanisms
- Signage