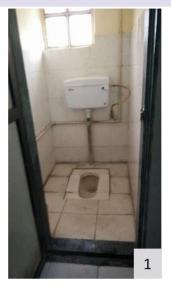

similar manner, with major categorization of spaces as External environment, internal environment, Vertical circulation (staircases) and Toilets. The external environment comprises of parking, alighting, and the accessible route to the building entrance. The internal environment audit is carried out considering the common parameters of accessible entrance, reception and lobby, ramps, handrails, corridors, doors and doorways, drinking water facilities, controls and operating mechanisms, signage, and emergency evacuation. The audit of staircases and all the toilets were audited as a separate entity using the parameters of the Accessible India Campaign checklist. Issues have been identified, and corresponding recommendations have been proposed.

Parameters for internal environment audit: (elements for universal design within building premises)

- Accessible Entrance
- Reception and Lobby
- Ramp with Handrail
- Emergency Evacuation
- Lifts
- Staircases with handrails
- Corridors
- Doors
- Accessible Toilets
- Drinking water facility
- Controls and operating mechanisms
- Signage