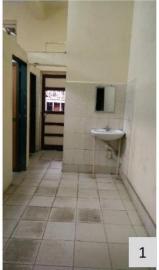

similar manner, with major categorization of spaces as External environment, internal environment, Vertical circulation (staircases) and Toilets. The external environment comprises of parking, alighting, and the accessible route to the building entrance. The internal environment audit is carried out considering the common parameters of accessible entrance, reception and lobby, ramps, handrails, corridors, doors and doorways, drinking water facilities, controls and operating mechanisms, signage, and emergency evacuation. The audit of staircases and all the toilets were audited as a separate entity using the parameters of the Accessible India Campaign checklist. Issues have been identified, and corresponding recommendations have been proposed.