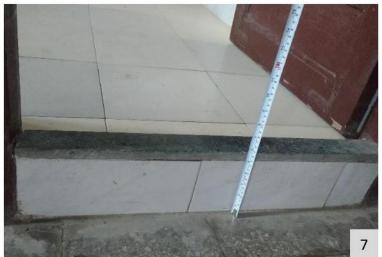

#### **EXTERNAL ENVIRNOMENT**

| Disability | No. | Question                           | 2000     | nswe | rs  | Notes                     | Photograph   | no MoUD guidelines    |  |  |  |
|------------|-----|------------------------------------|----------|------|-----|---------------------------|--------------|-----------------------|--|--|--|
| Disubility | NO. | Question                           | Yes      | No   | NA  | Antes                     | no           | MoUD guidelines       |  |  |  |
|            | (0) | ·> /                               |          | 9)   | 16. |                           |              | 3.5                   |  |  |  |
| PARKING    |     |                                    |          |      |     |                           |              |                       |  |  |  |
|            |     |                                    |          |      |     | inside the campus, all    |              |                       |  |  |  |
|            |     |                                    |          |      |     | visitors park on the road |              |                       |  |  |  |
|            |     |                                    |          |      |     | edge or in the by lane.   |              |                       |  |  |  |
|            |     |                                    |          |      |     | Only VIP parking is       |              |                       |  |  |  |
|            |     | Is there a parking lot available   |          |      |     | allowed on the            |              |                       |  |  |  |
|            | 1.a | for visitors and staff?            |          |      |     | driveway.                 | EE1.3, EE1.4 | 5.1.7 Parking         |  |  |  |
|            | 72  | Are there accessible parking       |          |      |     |                           |              |                       |  |  |  |
| L          |     | bays reserved for persons with     |          |      |     | There is no accessible    |              | 5.1.7 Parking, 10.1.4 |  |  |  |
|            | 1.b | disabilities? If yes,              |          |      |     | parking bays              |              | Location              |  |  |  |
|            |     | How many bays are reserved?        |          |      |     |                           |              |                       |  |  |  |
|            |     | Is the size of the bay 3600 x      |          |      |     |                           |              |                       |  |  |  |
|            |     | 6000mm?                            |          |      |     |                           |              |                       |  |  |  |
|            |     | Are they located within 500mm      |          |      |     |                           |              |                       |  |  |  |
|            |     | from the accessible entrance?      |          |      |     |                           |              |                       |  |  |  |
|            |     | Does it have signage as per        |          |      |     |                           |              |                       |  |  |  |
|            |     | requirement?                       |          |      |     |                           |              |                       |  |  |  |
|            |     | Does the parking have a            |          |      |     |                           |              |                       |  |  |  |
|            | :3  | shelter?                           |          |      |     |                           | 2            |                       |  |  |  |
|            |     | Is there a firm, covered,          |          |      |     |                           |              |                       |  |  |  |
|            |     | levelled pathway minimally         |          |      |     |                           |              |                       |  |  |  |
|            |     | 1200mm wide connecting the         |          |      |     |                           |              |                       |  |  |  |
|            |     | parking bay with the building      |          |      |     |                           |              |                       |  |  |  |
|            |     | entrance?                          |          |      |     |                           |              |                       |  |  |  |
|            |     | Is the accessible parking bays     |          |      |     |                           |              |                       |  |  |  |
|            |     | monitored to ensure rightful       |          |      |     |                           |              |                       |  |  |  |
|            | _   | use of the space?                  |          |      |     |                           |              |                       |  |  |  |
|            |     | Is there tactile floor guidance in |          |      |     |                           |              |                       |  |  |  |
|            |     | the parking area for               |          |      |     |                           |              |                       |  |  |  |
|            |     | independent mobility for           |          |      |     |                           |              |                       |  |  |  |
| VI         |     | persons with blindness and low     |          |      |     |                           |              |                       |  |  |  |
|            |     | vision. Specifically routes        |          |      |     |                           |              |                       |  |  |  |
|            |     | guiding from parking area to       |          |      |     |                           |              |                       |  |  |  |
|            |     | entry points of buildings,         |          |      |     |                           |              |                       |  |  |  |
|            |     | emergency exits.                   | <u> </u> |      |     |                           |              |                       |  |  |  |