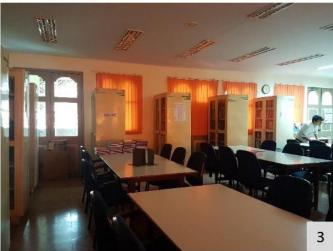

similar manner, with major categorization of spaces as External environment, internal environment, Vertical circulation (staircases) and Toilets. The external environment comprises of parking, alighting, and the accessible route to the building entrance. The internal environment audit is carried out considering the common parameters of accessible entrance, reception and lobby, ramps, handrails, corridors, doors and doorways, drinking water facilities, controls and operating mechanisms, signage, and emergency evacuation. The audit of staircases and all the toilets were audited as a separate entity using the parameters of the Accessible India Campaign checklist. Issues have been identified, and corresponding recommendations have been proposed.