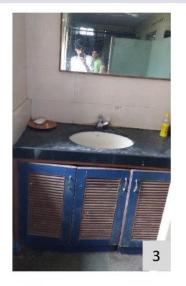

similar manner, with major categorization of spaces as External environment, internal environment, Vertical circulation (staircases) and Toilets. The external environment comprises of parking, alighting, and the accessible route to the building entrance. The internal environment audit is carried out considering the common parameters of accessible entrance, reception and lobby, ramps, handrails, corridors, doors and doorways, drinking water facilities, controls and operating mechanisms, signage, and emergency evacuation. The audit of staircases and all the toilets were audited as a separate entity using the parameters of the Accessible India Campaign checklist. Issues have been identified, and corresponding recommendations have been proposed.

Parameters for internal environment audit: (elements for universal design within building premises)

- Accessible Entrance
- Reception and Lobby
- Ramp with Handrail
- Emergency Evacuation
- Lifts
- Staircases with handrails
- Corridors
- Doors
- Accessible Toilets
- Drinking water facility
- Controls and operating mechanisms
- Signage