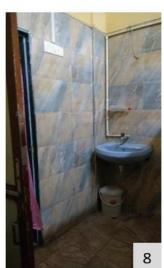

similar manner, with major categorization of spaces as External environment, internal environment, Vertical circulation (staircases) and Toilets. The external environment comprises of parking, alighting, and the accessible route to the building entrance. The internal environment audit is carried out considering the common parameters of accessible entrance, reception and lobby, ramps, handrails, corridors, doors and doorways, drinking water facilities, controls and operating mechanisms, signage, and emergency evacuation. The audit of staircases and all the toilets were audited as a separate entity using the parameters of the Accessible India Campaign checklist. Issues have been identified, and corresponding recommendations have been proposed.