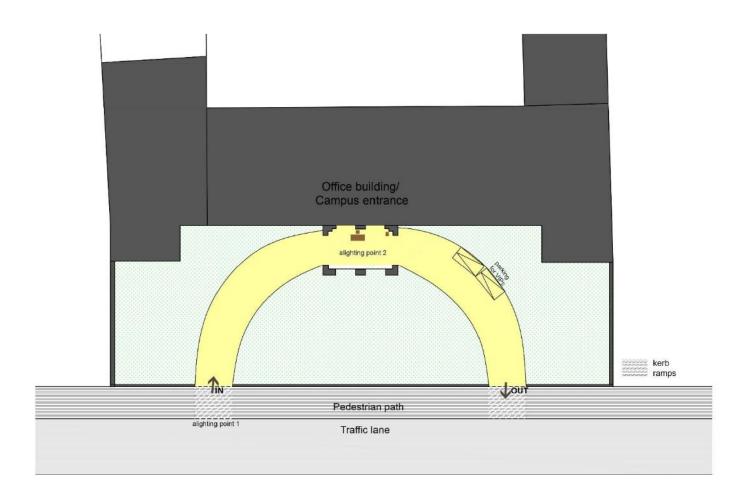

## CHAPTER 1 EXTERNAL ENVIRONMENT

Principal Architect +91 9819036163

STRUCTURE: EXTERNAL ENVIRONMENT

ANNEXURE NUMBER: PLAN EE1

Principal Architect +91 9819036163

STRUCTURE: EXTERNAL ENVIRONMENT

ANNEXURE NUMBER: EE1

#### **EXTERNAL ENVIRNOMENT**

| Disability | No. | Question                           | 2000     | nswe | rs  | Notes                     | Photograph   | no MoUD guidelines    |  |  |  |
|------------|-----|------------------------------------|----------|------|-----|---------------------------|--------------|-----------------------|--|--|--|
| Disubility | NO. | Question                           | Yes      | No   | NA  | Antes                     | no           | MoUD guidelines       |  |  |  |
|            | (0) | ·> /                               |          | 9)   | 16. |                           |              | 3.5                   |  |  |  |
| PARKING    |     |                                    |          |      |     |                           |              |                       |  |  |  |
|            |     |                                    |          |      |     | inside the campus, all    |              |                       |  |  |  |
|            |     |                                    |          |      |     | visitors park on the road |              |                       |  |  |  |
|            |     |                                    |          |      |     | edge or in the by lane.   |              |                       |  |  |  |
|            |     |                                    |          |      |     | Only VIP parking is       |              |                       |  |  |  |
|            |     | Is there a parking lot available   |          |      |     | allowed on the            |              |                       |  |  |  |
|            | 1.a | for visitors and staff?            |          |      |     | driveway.                 | EE1.3, EE1.4 | 5.1.7 Parking         |  |  |  |
|            | 72  | Are there accessible parking       |          |      |     |                           |              |                       |  |  |  |
| L          |     | bays reserved for persons with     |          |      |     | There is no accessible    |              | 5.1.7 Parking, 10.1.4 |  |  |  |
|            | 1.b | disabilities? If yes,              |          |      |     | parking bays              |              | Location              |  |  |  |
|            |     | How many bays are reserved?        |          |      |     |                           |              |                       |  |  |  |
|            |     | Is the size of the bay 3600 x      |          |      |     |                           |              |                       |  |  |  |
|            |     | 6000mm?                            |          |      |     |                           |              |                       |  |  |  |
|            |     | Are they located within 500mm      |          |      |     |                           |              |                       |  |  |  |
|            |     | from the accessible entrance?      |          |      |     |                           |              |                       |  |  |  |
|            |     | Does it have signage as per        |          |      |     |                           |              |                       |  |  |  |
|            |     | requirement?                       |          |      |     |                           |              |                       |  |  |  |
|            |     | Does the parking have a            |          |      |     |                           |              |                       |  |  |  |
|            | :3  | shelter?                           |          |      |     |                           | 2            |                       |  |  |  |
|            |     | Is there a firm, covered,          |          |      |     |                           |              |                       |  |  |  |
|            |     | levelled pathway minimally         |          |      |     |                           |              |                       |  |  |  |
|            |     | 1200mm wide connecting the         |          |      |     |                           |              |                       |  |  |  |
|            |     | parking bay with the building      |          |      |     |                           |              |                       |  |  |  |
|            |     | entrance?                          |          |      |     |                           |              |                       |  |  |  |
|            |     | Is the accessible parking bays     |          |      |     |                           |              |                       |  |  |  |
|            |     | monitored to ensure rightful       |          |      |     |                           |              |                       |  |  |  |
|            | _   | use of the space?                  |          |      |     |                           |              |                       |  |  |  |
|            |     | Is there tactile floor guidance in |          |      |     |                           |              |                       |  |  |  |
|            |     | the parking area for               |          |      |     |                           |              |                       |  |  |  |
|            |     | independent mobility for           |          |      |     |                           |              |                       |  |  |  |
| VI         |     | persons with blindness and low     |          |      |     |                           |              |                       |  |  |  |
|            |     | vision. Specifically routes        |          |      |     |                           |              |                       |  |  |  |
|            |     | guiding from parking area to       |          |      |     |                           |              |                       |  |  |  |
|            |     | entry points of buildings,         |          |      |     |                           |              |                       |  |  |  |
|            |     | emergency exits.                   | <u> </u> |      |     |                           |              |                       |  |  |  |