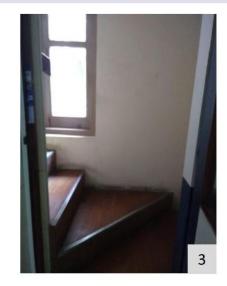

similar manner, with major categorization of spaces as External environment, internal environment, Vertical circulation (staircases) and Toilets. The external environment comprises of parking, alighting, and the accessible route to the building entrance. The internal environment audit is carried out considering the common parameters of accessible entrance, reception and lobby, ramps, handrails, corridors, doors and doorways, drinking water facilities, controls and operating mechanisms, signage, and emergency evacuation. The audit of staircases and all the toilets were audited as a separate entity using the parameters of the Accessible India Campaign checklist. Issues have been identified, and corresponding recommendations have been proposed.

Parameters for internal environment audit: (elements for universal design within building premises)

- Accessible Entrance
- Reception and Lobby
- Ramp with Handrail
- Emergency Evacuation
- Lifts
- Staircases with handrails
- Corridors
- Doors
- Accessible Toilets
- Drinking water facility
- Controls and operating mechanisms
- Signage