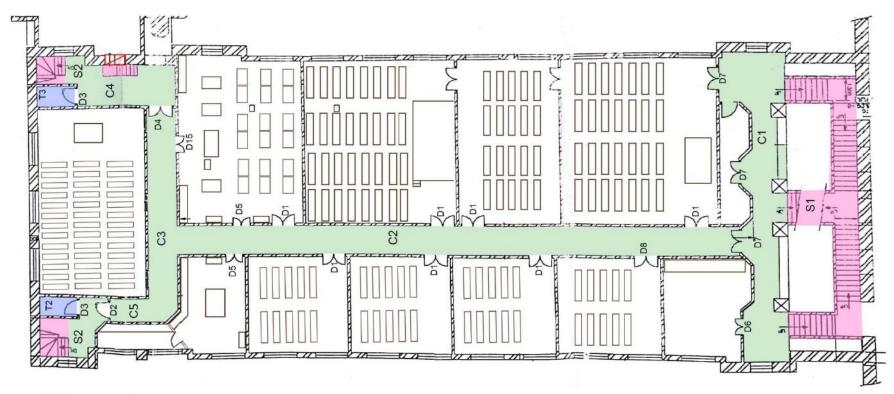

similar manner, with major categorization of spaces as External environment, internal environment, Vertical circulation (staircases) and Toilets. The external environment comprises of parking, alighting, and the accessible route to the building entrance. The internal environment audit is carried out considering the common parameters of accessible entrance, reception and lobby, ramps, handrails, corridors, doors and doorways, drinking water facilities, controls and operating mechanisms, signage, and emergency evacuation. The audit of staircases and all the toilets were audited as a separate entity using the parameters of the Accessible India Campaign checklist. Issues have been identified, and corresponding recommendations have been proposed.

Parameters for internal environment audit: (elements for universal design within building premises)

- Accessible Entrance
- Reception and Lobby
- Ramp with Handrail
- Emergency Evacuation
- Lifts
- Staircases with handrails
- Corridors
- Doors
- Accessible Toilets
- Drinking water facility
- Controls and operating mechanisms
- Signage