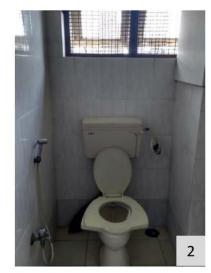

similar manner, with major categorization of spaces as External environment, internal environment, Vertical circulation (staircases) and Toilets. The external environment comprises of parking, alighting, and the accessible route to the building entrance. The internal environment audit is carried out considering the common parameters of accessible entrance, reception and lobby, ramps, handrails, corridors, doors and doorways, drinking water facilities, controls and operating mechanisms, signage, and emergency evacuation. The audit of staircases and all the toilets were audited as a separate entity using the parameters of the Accessible India Campaign checklist. Issues have been identified, and corresponding recommendations have been proposed.