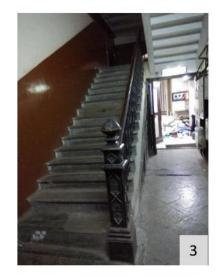

Parameters for internal environment audit: (elements for universal design within building premises)

- Accessible Entrance
- Reception and Lobby
- Ramp with Handrail
- Emergency Evacuation
- Lifts
- Staircases with handrails
- Corridors
- Doors
- Accessible Toilets
- Drinking water facility
- Controls and operating mechanisms
- Signage