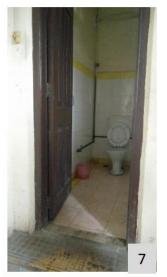

similar manner, with major categorization of spaces as External environment, internal environment, Vertical circulation (staircases) and Toilets. The external environment comprises of parking, alighting, and the accessible route to the building entrance. The internal environment audit is carried out considering the common parameters of accessible entrance, reception and lobby, ramps, handrails, corridors, doors and doorways, drinking water facilities, controls and operating mechanisms, signage, and emergency evacuation. The audit of staircases and all the toilets were audited as a separate entity using the parameters of the Accessible India Campaign checklist. Issues have been identified, and corresponding recommendations have been proposed.

Parameters for internal environment audit: (elements for universal design within building premises)

- Accessible Entrance
- Reception and Lobby
- Ramp with Handrail
- Emergency Evacuation
- Lifts
- Staircases with handrails
- Corridors
- Doors
- Accessible Toilets
- Drinking water facility
- Controls and operating mechanisms
- Signage