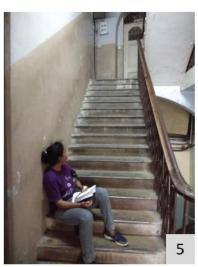

Parameters for internal environment audit: (elements for universal design within building premises)

- Accessible Entrance
- Reception and Lobby
- Ramp with Handrail
- Emergency Evacuation
- Lifts
- Staircases with handrails
- Corridors
- Doors
- Accessible Toilets
- Drinking water facility
- Controls and operating mechanisms
- Signage