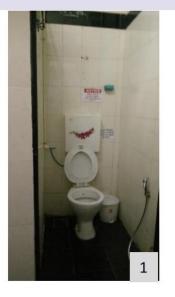

similar manner, with major categorization of spaces as External environment, internal environment, Vertical circulation (staircases) and Toilets. The external environment comprises of parking, alighting, and the accessible route to the building entrance. The internal environment audit is carried out considering the common parameters of accessible entrance, reception and lobby, ramps, handrails, corridors, doors and doorways, drinking water facilities, controls and operating mechanisms, signage, and emergency evacuation. The audit of staircases and all the toilets were audited as a separate entity using the parameters of the Accessible India Campaign checklist. Issues have been identified, and corresponding recommendations have been proposed.

Parameters for internal environment audit: (elements for universal design within building premises)

- Accessible Entrance
- Reception and Lobby
- Ramp with Handrail
- Emergency Evacuation
- Lifts
- Staircases with handrails
- Corridors
- Doors
- Accessible Toilets
- Drinking water facility
- Controls and operating mechanisms
- Signage