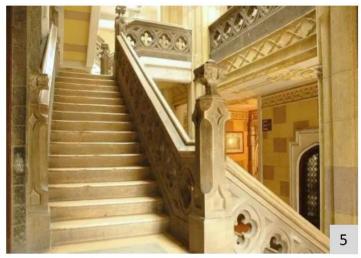

Parameters for internal environment audit: (elements for universal design within building premises)

- Accessible Entrance
- Reception and Lobby
- Ramp with Handrail
- Emergency Evacuation
- Lifts
- Staircases with handrails
- Corridors
- Doors
- Accessible Toilets
- Drinking water facility
- Controls and operating mechanisms
- Signage