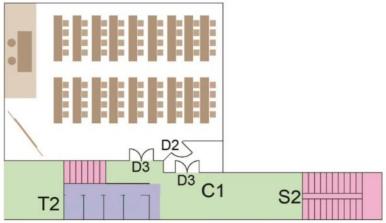

similar manner, with major categorization of spaces as External environment, internal environment, Vertical circulation (staircases) and Toilets. The external environment comprises of parking, alighting, and the accessible route to the building entrance. The internal environment audit is carried out considering the common parameters of accessible entrance, reception and lobby, ramps, handrails, corridors, doors and doorways, drinking water facilities, controls and operating mechanisms, signage, and emergency evacuation. The audit of staircases and all the toilets were audited as a separate entity using the parameters of the Accessible India Campaign checklist. Issues have been identified, and corresponding recommendations have been proposed.

Parameters for internal environment audit: (elements for universal design within building premises)

- Accessible Entrance
- Reception and Lobby
- Ramp with Handrail
- Emergency Evacuation
- Lifts
- Staircases with handrails
- Corridors
- Doors
- Accessible Toilets
- Drinking water facility
- Controls and operating mechanisms
- Signage