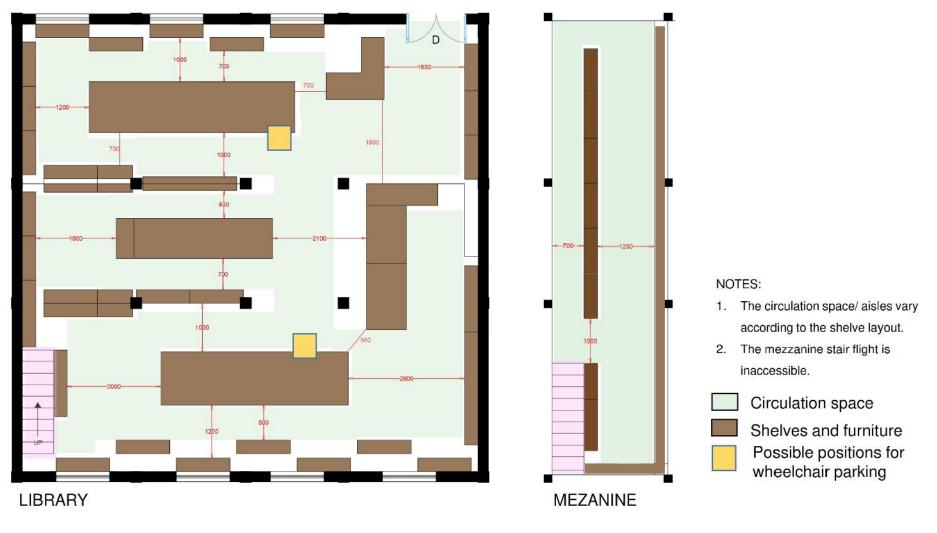

similar manner, with major categorization of spaces as External environment, internal environment, Vertical circulation (staircases) and Toilets. The external environment comprises of parking, alighting, and the accessible route to the building entrance. The internal environment audit is carried out considering the common parameters of accessible entrance, reception and lobby, ramps, handrails, corridors, doors and doorways, drinking water facilities, controls and operating mechanisms, signage, and emergency evacuation. The audit of staircases and all the toilets were audited as a separate entity using the parameters of the Accessible India Campaign checklist. Issues have been identified, and corresponding recommendations have been proposed.