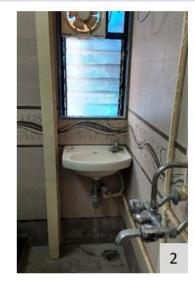

similar manner, with major categorization of spaces as External environment, internal environment, Vertical circulation (staircases) and Toilets. The external environment comprises of parking, alighting, and the accessible route to the building entrance. The internal environment audit is carried out considering the common parameters of accessible entrance, reception and lobby, ramps, handrails, corridors, doors and doorways, drinking water facilities, controls and operating mechanisms, signage, and emergency evacuation. The audit of staircases and all the toilets were audited as a separate entity using the parameters of the Accessible India Campaign checklist. Issues have been identified, and corresponding recommendations have been proposed.

Parameters for internal environment audit: (elements for universal design within building premises)

- Accessible Entrance
- Reception and Lobby
- Ramp with Handrail
- Emergency Evacuation
- Lifts
- Staircases with handrails
- Corridors
- Doors
- Accessible Toilets
- Drinking water facility
- Controls and operating mechanisms
- Signage