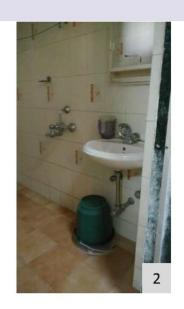

Parameters for internal environment audit: (elements for universal design within building premises)

- Accessible Entrance
- Reception and Lobby
- Ramp with Handrail
- Emergency Evacuation
- Lifts
- Staircases with handrails
- Corridors
- Doors
- Accessible Toilets
- Drinking water facility
- Controls and operating mechanisms
- Signage