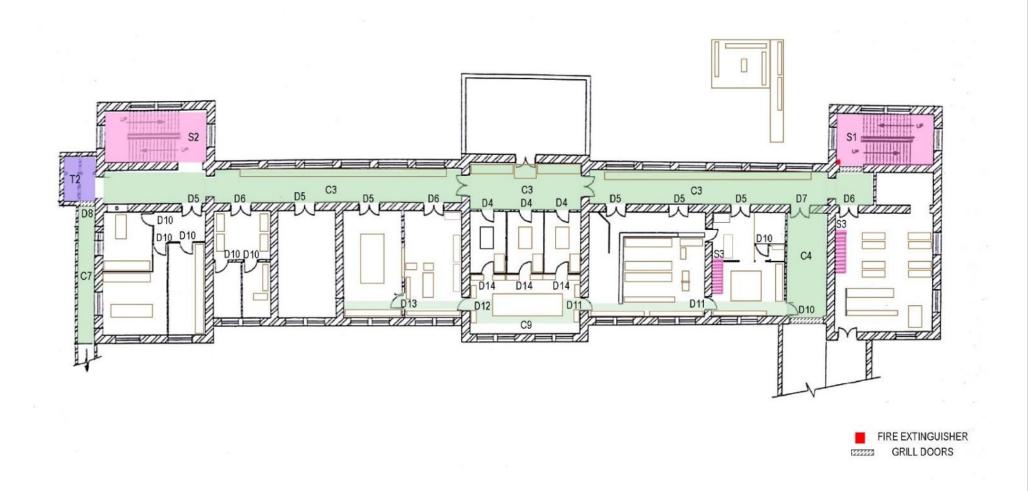

## PLANS:

OBSTRUCTING FURNITURE
DRINKING WATER FACILITY
FIRE EXTINGUISHER

STAIRCASE CORRIDORS TOILETS

**GRILL** 

| ī | Ī | ī | ī | ī |
|---|---|---|---|---|
|   | ı |   | 1 |   |