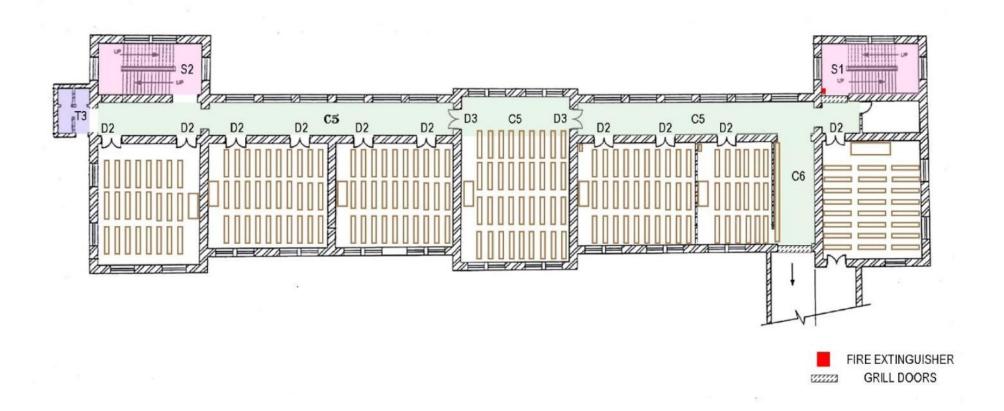

## PLANS:

OBSTRUCTING FURNITURE
DRINKING WATER FACILITY
FIRE EXTINGUISHER

STAIRCASE CORRIDORS TOILETS

**GRILL** 

| ī | Ī | ī | ī | ī |
|---|---|---|---|---|
|   | ı |   | 1 |   |