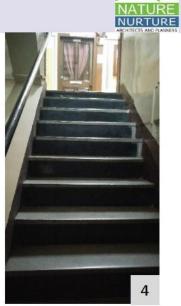

similar manner, with major categorization of spaces as External environment, internal environment, Vertical circulation (staircases) and Toilets. The external environment comprises of parking, alighting, and the accessible route to the building entrance. The internal environment audit is carried out considering the common parameters of accessible entrance, reception and lobby, ramps, handrails, corridors, doors and doorways, drinking water facilities, controls and operating mechanisms, signage, and emergency evacuation. The audit of staircases and all the toilets were audited as a separate entity using the parameters of the Accessible India Campaign checklist. Issues have been identified, and corresponding recommendations have been proposed.

Parameters for internal environment audit: (elements for universal design within building premises)

- Accessible Entrance
- Reception and Lobby
- Ramp with Handrail
- Emergency Evacuation
- Lifts
- Staircases with handrails
- Corridors
- Doors
- Accessible Toilets
- Drinking water facility
- Controls and operating mechanisms
- Signage