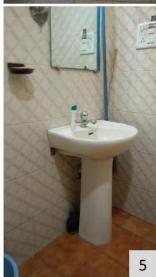

Parameters for internal environment audit: (elements for universal design within building premises)

- Accessible Entrance
- Reception and Lobby
- Ramp with Handrail
- Emergency Evacuation
- Lifts
- Staircases with handrails
- Corridors
- Doors
- Accessible Toilets
- Drinking water facility
- Controls and operating mechanisms
- Signage