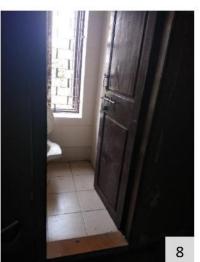

similar manner, with major categorization of spaces as External environment, internal environment, Vertical circulation (staircases) and Toilets. The external environment comprises of parking, alighting, and the accessible route to the building entrance. The internal environment audit is carried out considering the common parameters of accessible entrance, reception and lobby, ramps, handrails, corridors, doors and doorways, drinking water facilities, controls and operating mechanisms, signage, and emergency evacuation. The audit of staircases and all the toilets were audited as a separate entity using the parameters of the Accessible India Campaign checklist. Issues have been identified, and corresponding recommendations have been proposed.

Parameters for internal environment audit: (elements for universal design within building premises)

- Accessible Entrance
- Reception and Lobby
- Ramp with Handrail
- Emergency Evacuation
- Lifts
- Staircases with handrails
- Corridors
- Doors
- Accessible Toilets
- Drinking water facility
- Controls and operating mechanisms
- Signage