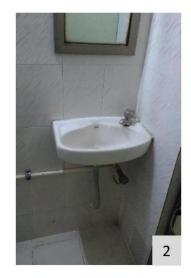

Parameters for internal environment audit: (elements for universal design within building premises)

- Accessible Entrance
- Reception and Lobby
- Ramp with Handrail
- Emergency Evacuation
- Lifts
- Staircases with handrails
- Corridors
- Doors
- Accessible Toilets
- Drinking water facility
- Controls and operating mechanisms
- Signage