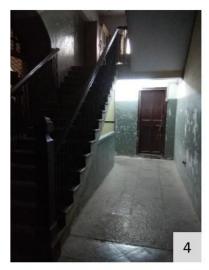

Parameters for internal environment audit: (elements for universal design within building premises)

- Accessible Entrance
- Reception and Lobby
- Ramp with Handrail
- Emergency Evacuation
- Lifts
- Staircases with handrails
- Corridors
- Doors
- Accessible Toilets
- Drinking water facility
- Controls and operating mechanisms
- Signage