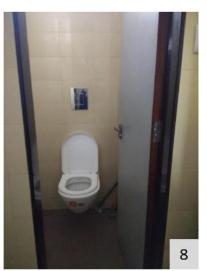

similar manner, with major categorization of spaces as External environment, internal environment, Vertical circulation (staircases) and Toilets. The external environment comprises of parking, alighting, and the accessible route to the building entrance. The internal environment audit is carried out considering the common parameters of accessible entrance, reception and lobby, ramps, handrails, corridors, doors and doorways, drinking water facilities, controls and operating mechanisms, signage, and emergency evacuation. The audit of staircases and all the toilets were audited as a separate entity using the parameters of the Accessible India Campaign checklist. Issues have been identified, and corresponding recommendations have been proposed.

Parameters for internal environment audit: (elements for universal design within building premises)

- Accessible Entrance
- Reception and Lobby
- Ramp with Handrail
- Emergency Evacuation
- Lifts
- Staircases with handrails
- Corridors
- Doors
- Accessible Toilets
- Drinking water facility
- Controls and operating mechanisms
- Signage