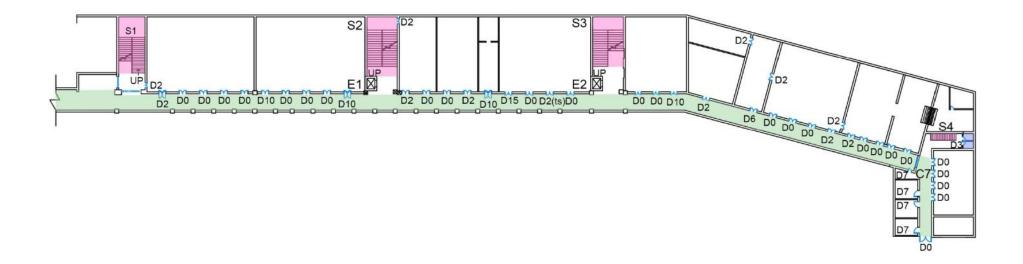

## CHAPTER 1 EXTERNAL ENVIRONMENT

Principal Architect +91 9819036163

STRUCTURE: EXTERNAL ENVIRONMENT

ANNEXURE NUMBER: PLAN EE1

Principal Architect +91 9819036163

STRUCTURE: EXTERNAL ENVIRONMENT

ANNEXURE NUMBER: EE1

#### **EXTERNAL ENVIRNOMENT**

| Disability | No. | Question                           | 2000     | nswe | rs  | Notes                     | Photograph   | no MoUD guidelines    |  |  |  |
|------------|-----|------------------------------------|----------|------|-----|---------------------------|--------------|-----------------------|--|--|--|
| Disubility | NO. | Question                           | Yes      | No   | NA  | Antes                     | no           | MoUD guidelines       |  |  |  |
|            | (0) | ·> /                               |          | 9)   | 16. |                           |              | 3.5                   |  |  |  |
| PARKING    |     |                                    |          |      |     |                           |              |                       |  |  |  |
|            |     |                                    |          |      |     | inside the campus, all    |              |                       |  |  |  |
|            |     |                                    |          |      |     | visitors park on the road |              |                       |  |  |  |
|            |     |                                    |          |      |     | edge or in the by lane.   |              |                       |  |  |  |
|            |     |                                    |          |      |     | Only VIP parking is       |              |                       |  |  |  |
|            |     | Is there a parking lot available   |          |      |     | allowed on the            |              |                       |  |  |  |
|            | 1.a | for visitors and staff?            |          |      |     | driveway.                 | EE1.3, EE1.4 | 5.1.7 Parking         |  |  |  |
|            | 72  | Are there accessible parking       |          |      |     |                           |              |                       |  |  |  |
| L          |     | bays reserved for persons with     |          |      |     | There is no accessible    |              | 5.1.7 Parking, 10.1.4 |  |  |  |
|            | 1.b | disabilities? If yes,              |          |      |     | parking bays              |              | Location              |  |  |  |
|            |     | How many bays are reserved?        |          |      |     |                           |              |                       |  |  |  |
|            |     | Is the size of the bay 3600 x      |          |      |     |                           |              |                       |  |  |  |
|            |     | 6000mm?                            |          |      |     |                           |              |                       |  |  |  |
|            |     | Are they located within 500mm      |          |      |     |                           |              |                       |  |  |  |
|            |     | from the accessible entrance?      |          |      |     |                           |              |                       |  |  |  |
|            |     | Does it have signage as per        |          |      |     |                           |              |                       |  |  |  |
|            |     | requirement?                       |          |      |     |                           |              |                       |  |  |  |
|            |     | Does the parking have a            |          |      |     |                           |              |                       |  |  |  |
|            | :3  | shelter?                           |          |      |     |                           | 2            |                       |  |  |  |
|            |     | Is there a firm, covered,          |          |      |     |                           |              |                       |  |  |  |
|            |     | levelled pathway minimally         |          |      |     |                           |              |                       |  |  |  |
|            |     | 1200mm wide connecting the         |          |      |     |                           |              |                       |  |  |  |
|            |     | parking bay with the building      |          |      |     |                           |              |                       |  |  |  |
|            |     | entrance?                          |          |      |     |                           |              |                       |  |  |  |
|            |     | Is the accessible parking bays     |          |      |     |                           |              |                       |  |  |  |
|            |     | monitored to ensure rightful       |          |      |     |                           |              |                       |  |  |  |
|            | _   | use of the space?                  |          |      |     |                           |              |                       |  |  |  |
|            |     | Is there tactile floor guidance in |          |      |     |                           |              |                       |  |  |  |
|            |     | the parking area for               |          |      |     |                           |              |                       |  |  |  |
|            |     | independent mobility for           |          |      |     |                           |              |                       |  |  |  |
| VI         |     | persons with blindness and low     |          |      |     |                           |              |                       |  |  |  |
|            |     | vision. Specifically routes        |          |      |     |                           |              |                       |  |  |  |
|            |     | guiding from parking area to       |          |      |     |                           |              |                       |  |  |  |
|            |     | entry points of buildings,         |          |      |     |                           |              |                       |  |  |  |
|            |     | emergency exits.                   | <u> </u> |      |     |                           |              |                       |  |  |  |