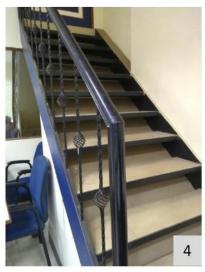

similar manner, with major categorization of spaces as External environment, internal environment, Vertical circulation (staircases) and Toilets. The external environment comprises of parking, alighting, and the accessible route to the building entrance. The internal environment audit is carried out considering the common parameters of accessible entrance, reception and lobby, ramps, handrails, corridors, doors and doorways, drinking water facilities, controls and operating mechanisms, signage, and emergency evacuation. The audit of staircases and all the toilets were audited as a separate entity using the parameters of the Accessible India Campaign checklist. Issues have been identified, and corresponding recommendations have been proposed.

Parameters for internal environment audit: (elements for universal design within building premises)

- Accessible Entrance
- Reception and Lobby
- Ramp with Handrail
- Emergency Evacuation
- Lifts
- Staircases with handrails
- Corridors
- Doors
- Accessible Toilets
- Drinking water facility
- Controls and operating mechanisms
- Signage