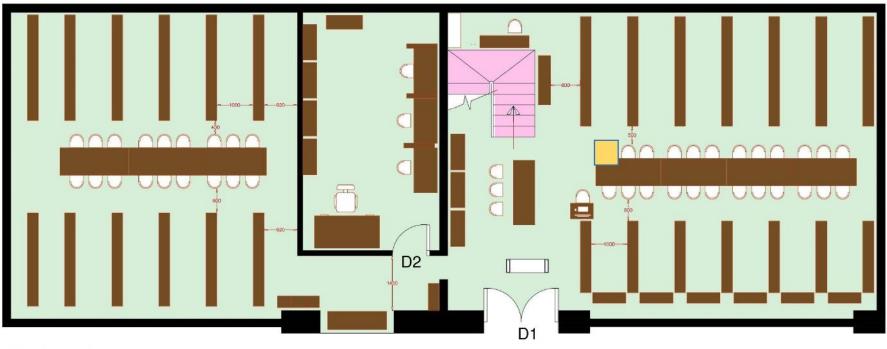

similar manner, with major categorization of spaces as External environment, internal environment, Vertical circulation (staircases) and Toilets. The external environment comprises of parking, alighting, and the accessible route to the building entrance. The internal environment audit is carried out considering the common parameters of accessible entrance, reception and lobby, ramps, handrails, corridors, doors and doorways, drinking water facilities, controls and operating mechanisms, signage, and emergency evacuation. The audit of staircases and all the toilets were audited as a separate entity using the parameters of the Accessible India Campaign checklist. Issues have been identified, and corresponding recommendations have been proposed.

Parameters for internal environment audit: (elements for universal design within building premises)

- Accessible Entrance
- Reception and Lobby
- Ramp with Handrail
- Emergency Evacuation
- Lifts
- Staircases with handrails
- Corridors
- Doors
- Accessible Toilets
- Drinking water facility
- Controls and operating mechanisms
- Signage