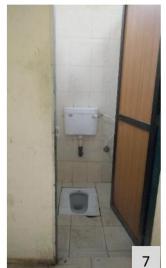

similar manner, with major categorization of spaces as External environment, internal environment, Vertical circulation (staircases) and Toilets. The external environment comprises of parking, alighting, and the accessible route to the building entrance. The internal environment audit is carried out considering the common parameters of accessible entrance, reception and lobby, ramps, handrails, corridors, doors and doorways, drinking water facilities, controls and operating mechanisms, signage, and emergency evacuation. The audit of staircases and all the toilets were audited as a separate entity using the parameters of the Accessible India Campaign checklist. Issues have been identified, and corresponding recommendations have been proposed.