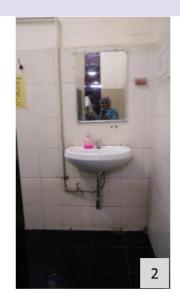

similar manner, with major categorization of spaces as External environment, internal environment, Vertical circulation (staircases) and Toilets. The external environment comprises of parking, alighting, and the accessible route to the building entrance. The internal environment audit is carried out considering the common parameters of accessible entrance, reception and lobby, ramps, handrails, corridors, doors and doorways, drinking water facilities, controls and operating mechanisms, signage, and emergency evacuation. The audit of staircases and all the toilets were audited as a separate entity using the parameters of the Accessible India Campaign checklist. Issues have been identified, and corresponding recommendations have been proposed.

Parameters for internal environment audit: (elements for universal design within building premises)

- Accessible Entrance
- Reception and Lobby
- Ramp with Handrail
- Emergency Evacuation
- Lifts
- Staircases with handrails
- Corridors
- Doors
- Accessible Toilets
- Drinking water facility
- Controls and operating mechanisms
- Signage