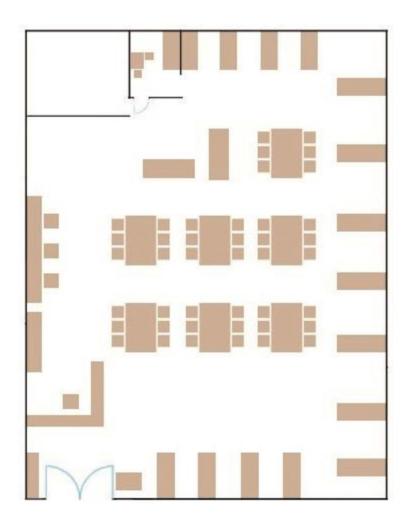

## PLANS:

OBSTRUCTING FURNITURE
DRINKING WATER FACILITY
FIRE EXTINGUISHER

STAIRCASE CORRIDORS TOILETS

**GRILL** 

| ī | Ī | ī | ī | ī |
|---|---|---|---|---|
|   | ı |   | 1 |   |