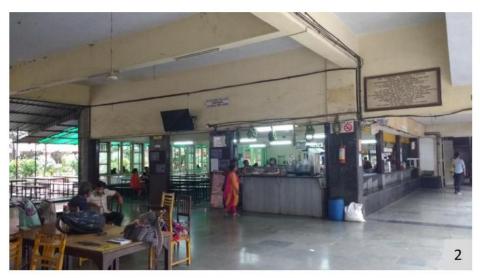

## CHAPTER 1 EXTERNAL ENVIRONMENT

Principal Architect +91 9819036163

STRUCTURE: EXTERNAL ENVIRONMENT

ANNEXURE NUMBER: PLAN EE1

Principal Architect +91 9819036163

STRUCTURE: EXTERNAL ENVIRONMENT

ANNEXURE NUMBER: EE1

#### **EXTERNAL ENVIRNOMENT**

| Disability | No. | Question                           | 2000     | nswe | rs  | Notes                     | Photograph   | no MoUD guidelines    |  |  |  |
|------------|-----|------------------------------------|----------|------|-----|---------------------------|--------------|-----------------------|--|--|--|
| Disubility | NO. | Question                           | Yes      | No   | NA  | Antes                     | no           | MoUD guidelines       |  |  |  |
|            | (0) | ·> /                               |          | 9)   | 16. |                           |              | 3.5                   |  |  |  |
| PARKING    |     |                                    |          |      |     |                           |              |                       |  |  |  |
|            |     |                                    |          |      |     | inside the campus, all    |              |                       |  |  |  |
|            |     |                                    |          |      |     | visitors park on the road |              |                       |  |  |  |
|            |     |                                    |          |      |     | edge or in the by lane.   |              |                       |  |  |  |
|            |     |                                    |          |      |     | Only VIP parking is       |              |                       |  |  |  |
|            |     | Is there a parking lot available   |          |      |     | allowed on the            |              |                       |  |  |  |
|            | 1.a | for visitors and staff?            |          |      |     | driveway.                 | EE1.3, EE1.4 | 5.1.7 Parking         |  |  |  |
|            | 72  | Are there accessible parking       |          |      |     |                           |              |                       |  |  |  |
| L          |     | bays reserved for persons with     |          |      |     | There is no accessible    |              | 5.1.7 Parking, 10.1.4 |  |  |  |
|            | 1.b | disabilities? If yes,              |          |      |     | parking bays              |              | Location              |  |  |  |
|            |     | How many bays are reserved?        |          |      |     |                           |              |                       |  |  |  |
|            |     | Is the size of the bay 3600 x      |          |      |     |                           |              |                       |  |  |  |
|            |     | 6000mm?                            |          |      |     |                           |              |                       |  |  |  |
|            |     | Are they located within 500mm      |          |      |     |                           |              |                       |  |  |  |
|            |     | from the accessible entrance?      |          |      |     |                           |              |                       |  |  |  |
|            |     | Does it have signage as per        |          |      |     |                           |              |                       |  |  |  |
|            |     | requirement?                       |          |      |     |                           |              |                       |  |  |  |
|            |     | Does the parking have a            |          |      |     |                           |              |                       |  |  |  |
|            | :3  | shelter?                           |          |      |     |                           | 2            |                       |  |  |  |
|            |     | Is there a firm, covered,          |          |      |     |                           |              |                       |  |  |  |
|            |     | levelled pathway minimally         |          |      |     |                           |              |                       |  |  |  |
|            |     | 1200mm wide connecting the         |          |      |     |                           |              |                       |  |  |  |
|            |     | parking bay with the building      |          |      |     |                           |              |                       |  |  |  |
|            |     | entrance?                          |          |      |     |                           |              |                       |  |  |  |
|            |     | Is the accessible parking bays     |          |      |     |                           |              |                       |  |  |  |
|            |     | monitored to ensure rightful       |          |      |     |                           |              |                       |  |  |  |
|            | _   | use of the space?                  |          |      |     |                           |              |                       |  |  |  |
|            |     | Is there tactile floor guidance in |          |      |     |                           |              |                       |  |  |  |
|            |     | the parking area for               |          |      |     |                           |              |                       |  |  |  |
|            |     | independent mobility for           |          |      |     |                           |              |                       |  |  |  |
| VI         |     | persons with blindness and low     |          |      |     |                           |              |                       |  |  |  |
|            |     | vision. Specifically routes        |          |      |     |                           |              |                       |  |  |  |
|            |     | guiding from parking area to       |          |      |     |                           |              |                       |  |  |  |
|            |     | entry points of buildings,         |          |      |     |                           |              |                       |  |  |  |
|            |     | emergency exits.                   | <u> </u> |      |     |                           |              |                       |  |  |  |