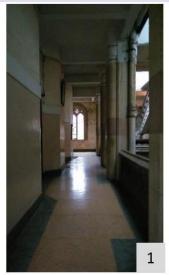

similar manner, with major categorization of spaces as External environment, internal environment, Vertical circulation (staircases) and Toilets. The external environment comprises of parking, alighting, and the accessible route to the building entrance. The internal environment audit is carried out considering the common parameters of accessible entrance, reception and lobby, ramps, handrails, corridors, doors and doorways, drinking water facilities, controls and operating mechanisms, signage, and emergency evacuation. The audit of staircases and all the toilets were audited as a separate entity using the parameters of the Accessible India Campaign checklist. Issues have been identified, and corresponding recommendations have been proposed.

Parameters for internal environment audit: (elements for universal design within building premises)

- Accessible Entrance
- Reception and Lobby
- Ramp with Handrail
- Emergency Evacuation
- Lifts
- Staircases with handrails
- Corridors
- Doors
- Accessible Toilets
- Drinking water facility
- Controls and operating mechanisms
- Signage