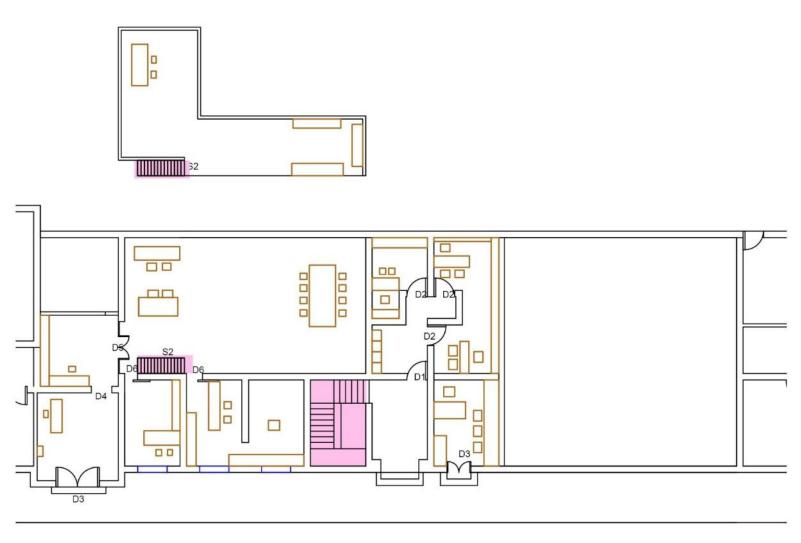

similar manner, with major categorization of spaces as External environment, internal environment, Vertical circulation (staircases) and Toilets. The external environment comprises of parking, alighting, and the accessible route to the building entrance. The internal environment audit is carried out considering the common parameters of accessible entrance, reception and lobby, ramps, handrails, corridors, doors and doorways, drinking water facilities, controls and operating mechanisms, signage, and emergency evacuation. The audit of staircases and all the toilets were audited as a separate entity using the parameters of the Accessible India Campaign checklist. Issues have been identified, and corresponding recommendations have been proposed.

## PLANS:

OBSTRUCTING FURNITURE
DRINKING WATER FACILITY
FIRE EXTINGUISHER

STAIRCASE CORRIDORS TOILETS

**GRILL** 

| ī | Ī | ī | ī | ī |
|---|---|---|---|---|
|   | ı |   | 1 |   |