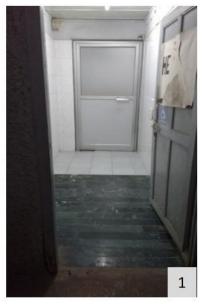

similar manner, with major categorization of spaces as External environment, internal environment, Vertical circulation (staircases) and Toilets. The external environment comprises of parking, alighting, and the accessible route to the building entrance. The internal environment audit is carried out considering the common parameters of accessible entrance, reception and lobby, ramps, handrails, corridors, doors and doorways, drinking water facilities, controls and operating mechanisms, signage, and emergency evacuation. The audit of staircases and all the toilets were audited as a separate entity using the parameters of the Accessible India Campaign checklist. Issues have been identified, and corresponding recommendations have been proposed.

Parameters for internal environment audit: (elements for universal design within building premises)

- Accessible Entrance
- Reception and Lobby
- Ramp with Handrail
- Emergency Evacuation
- Lifts
- Staircases with handrails
- Corridors
- Doors
- Accessible Toilets
- Drinking water facility
- Controls and operating mechanisms
- Signage