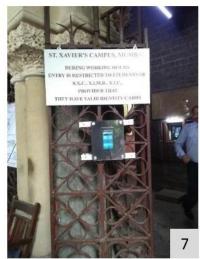

#### **EXTERNAL ENVIRNOMENT**

| Disability | No. | Question                           | 2000     | nswe | rs  | Notes                     | Photograph   | no MoUD guidelines    |  |  |  |
|------------|-----|------------------------------------|----------|------|-----|---------------------------|--------------|-----------------------|--|--|--|
| Disubility | NO. | Question                           | Yes      | No   | NA  | Antes                     | no           | MoUD guidelines       |  |  |  |
|            | (0) | ·> /                               |          | 9)   | 16. |                           |              | 3.5                   |  |  |  |
| PARKING    |     |                                    |          |      |     |                           |              |                       |  |  |  |
|            |     |                                    |          |      |     | inside the campus, all    |              |                       |  |  |  |
|            |     |                                    |          |      |     | visitors park on the road |              |                       |  |  |  |
|            |     |                                    |          |      |     | edge or in the by lane.   |              |                       |  |  |  |
|            |     |                                    |          |      |     | Only VIP parking is       |              |                       |  |  |  |
|            |     | Is there a parking lot available   |          |      |     | allowed on the            |              |                       |  |  |  |
|            | 1.a | for visitors and staff?            |          |      |     | driveway.                 | EE1.3, EE1.4 | 5.1.7 Parking         |  |  |  |
|            | 72  | Are there accessible parking       |          |      |     |                           |              |                       |  |  |  |
| L          |     | bays reserved for persons with     |          |      |     | There is no accessible    |              | 5.1.7 Parking, 10.1.4 |  |  |  |
|            | 1.b | disabilities? If yes,              |          |      |     | parking bays              |              | Location              |  |  |  |
|            |     | How many bays are reserved?        |          |      |     |                           |              |                       |  |  |  |
|            |     | Is the size of the bay 3600 x      |          |      |     |                           |              |                       |  |  |  |
|            |     | 6000mm?                            |          |      |     |                           |              |                       |  |  |  |
|            |     | Are they located within 500mm      |          |      |     |                           |              |                       |  |  |  |
|            |     | from the accessible entrance?      |          |      |     |                           |              |                       |  |  |  |
|            |     | Does it have signage as per        |          |      |     |                           |              |                       |  |  |  |
|            |     | requirement?                       |          |      |     |                           |              |                       |  |  |  |
|            |     | Does the parking have a            |          |      |     |                           |              |                       |  |  |  |
|            | :3  | shelter?                           |          |      |     |                           | 2            |                       |  |  |  |
|            |     | Is there a firm, covered,          |          |      |     |                           |              |                       |  |  |  |
|            |     | levelled pathway minimally         |          |      |     |                           |              |                       |  |  |  |
|            |     | 1200mm wide connecting the         |          |      |     |                           |              |                       |  |  |  |
|            |     | parking bay with the building      |          |      |     |                           |              |                       |  |  |  |
|            |     | entrance?                          |          |      |     |                           |              |                       |  |  |  |
|            |     | Is the accessible parking bays     |          |      |     |                           |              |                       |  |  |  |
|            |     | monitored to ensure rightful       |          |      |     |                           |              |                       |  |  |  |
|            | _   | use of the space?                  |          |      |     |                           |              |                       |  |  |  |
|            |     | Is there tactile floor guidance in |          |      |     |                           |              |                       |  |  |  |
|            |     | the parking area for               |          |      |     |                           |              |                       |  |  |  |
|            |     | independent mobility for           |          |      |     |                           |              |                       |  |  |  |
| VI         |     | persons with blindness and low     |          |      |     |                           |              |                       |  |  |  |
|            |     | vision. Specifically routes        |          |      |     |                           |              |                       |  |  |  |
|            |     | guiding from parking area to       |          |      |     |                           |              |                       |  |  |  |
|            |     | entry points of buildings,         |          |      |     |                           |              |                       |  |  |  |
|            |     | emergency exits.                   | <u> </u> |      |     |                           |              |                       |  |  |  |