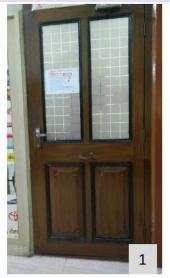

Parameters for internal environment audit: (elements for universal design within building premises)

- Accessible Entrance
- Reception and Lobby
- Ramp with Handrail
- Emergency Evacuation
- Lifts
- Staircases with handrails
- Corridors
- Doors
- Accessible Toilets
- Drinking water facility
- Controls and operating mechanisms
- Signage