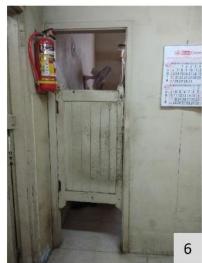

Parameters for internal environment audit: (elements for universal design within building premises)

- Accessible Entrance
- Reception and Lobby
- Ramp with Handrail
- Emergency Evacuation
- Lifts
- Staircases with handrails
- Corridors
- Doors
- Accessible Toilets
- Drinking water facility
- Controls and operating mechanisms
- Signage