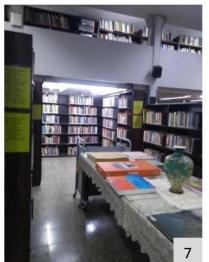

Parameters for internal environment audit: (elements for universal design within building premises)

- Accessible Entrance
- Reception and Lobby
- Ramp with Handrail
- Emergency Evacuation
- Lifts
- Staircases with handrails
- Corridors
- Doors
- Accessible Toilets
- Drinking water facility
- Controls and operating mechanisms
- Signage