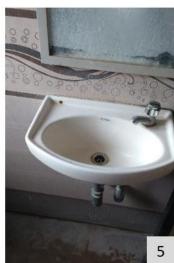

similar manner, with major categorization of spaces as External environment, internal environment, Vertical circulation (staircases) and Toilets. The external environment comprises of parking, alighting, and the accessible route to the building entrance. The internal environment audit is carried out considering the common parameters of accessible entrance, reception and lobby, ramps, handrails, corridors, doors and doorways, drinking water facilities, controls and operating mechanisms, signage, and emergency evacuation. The audit of staircases and all the toilets were audited as a separate entity using the parameters of the Accessible India Campaign checklist. Issues have been identified, and corresponding recommendations have been proposed.

Parameters for internal environment audit: (elements for universal design within building premises)

- Accessible Entrance
- Reception and Lobby
- Ramp with Handrail
- Emergency Evacuation
- Lifts
- Staircases with handrails
- Corridors
- Doors
- Accessible Toilets
- Drinking water facility
- Controls and operating mechanisms
- Signage