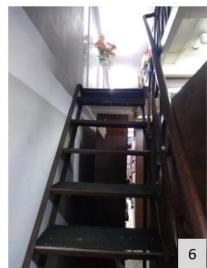

Parameters for internal environment audit: (elements for universal design within building premises)

- Accessible Entrance
- Reception and Lobby
- Ramp with Handrail
- Emergency Evacuation
- Lifts
- Staircases with handrails
- Corridors
- Doors
- Accessible Toilets
- Drinking water facility
- Controls and operating mechanisms
- Signage