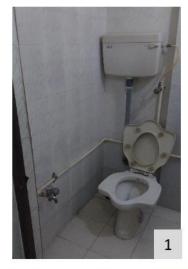

Parameters for internal environment audit: (elements for universal design within building premises)

- Accessible Entrance
- Reception and Lobby
- Ramp with Handrail
- Emergency Evacuation
- Lifts
- Staircases with handrails
- Corridors
- Doors
- Accessible Toilets
- Drinking water facility
- Controls and operating mechanisms
- Signage