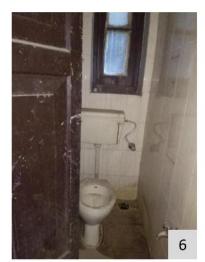

Parameters for internal environment audit: (elements for universal design within building premises)

- Accessible Entrance
- Reception and Lobby
- Ramp with Handrail
- Emergency Evacuation
- Lifts
- Staircases with handrails
- Corridors
- Doors
- Accessible Toilets
- Drinking water facility
- Controls and operating mechanisms
- Signage