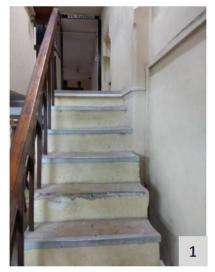

similar manner, with major categorization of spaces as External environment, internal environment, Vertical circulation (staircases) and Toilets. The external environment comprises of parking, alighting, and the accessible route to the building entrance. The internal environment audit is carried out considering the common parameters of accessible entrance, reception and lobby, ramps, handrails, corridors, doors and doorways, drinking water facilities, controls and operating mechanisms, signage, and emergency evacuation. The audit of staircases and all the toilets were audited as a separate entity using the parameters of the Accessible India Campaign checklist. Issues have been identified, and corresponding recommendations have been proposed.

Parameters for internal environment audit: (elements for universal design within building premises)

- Accessible Entrance
- Reception and Lobby
- Ramp with Handrail
- Emergency Evacuation
- Lifts
- Staircases with handrails
- Corridors
- Doors
- Accessible Toilets
- Drinking water facility
- Controls and operating mechanisms
- Signage