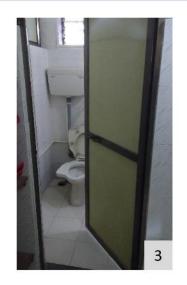

Parameters for internal environment audit: (elements for universal design within building premises)

- Accessible Entrance
- Reception and Lobby
- Ramp with Handrail
- Emergency Evacuation
- Lifts
- Staircases with handrails
- Corridors
- Doors
- Accessible Toilets
- Drinking water facility
- Controls and operating mechanisms
- Signage