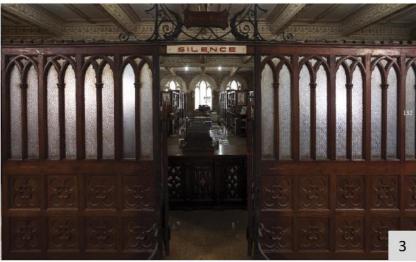

Parameters for internal environment audit: (elements for universal design within building premises)

- Accessible Entrance
- Reception and Lobby
- Ramp with Handrail
- Emergency Evacuation
- Lifts
- Staircases with handrails
- Corridors
- Doors
- Accessible Toilets
- Drinking water facility
- Controls and operating mechanisms
- Signage