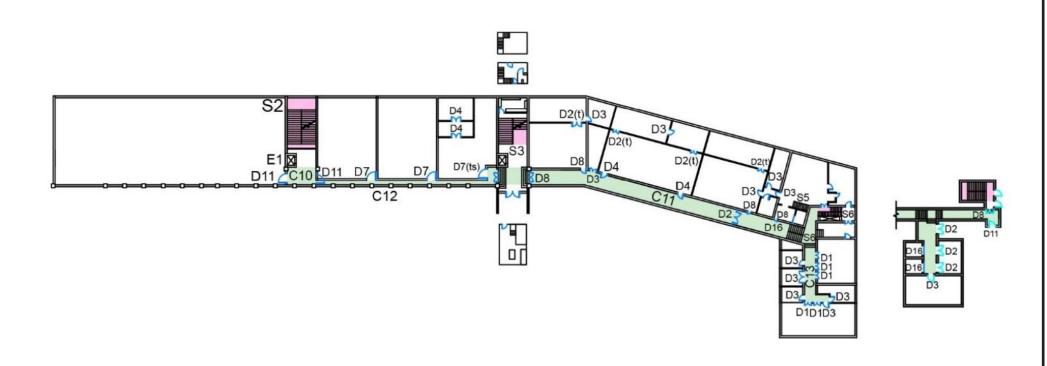

## CHAPTER 1 EXTERNAL ENVIRONMENT

Principal Architect +91 9819036163

STRUCTURE: EXTERNAL ENVIRONMENT

ANNEXURE NUMBER: PLAN EE1

Principal Architect +91 9819036163

STRUCTURE: EXTERNAL ENVIRONMENT

ANNEXURE NUMBER: EE1

#### **EXTERNAL ENVIRNOMENT**

| Disability | No. | Question                           | 2000     | nswe | rs  | Notes                     | Photograph   | no MoUD guidelines    |  |  |  |
|------------|-----|------------------------------------|----------|------|-----|---------------------------|--------------|-----------------------|--|--|--|
| Disubility | NO. | Question                           | Yes      | No   | NA  | Antes                     | no           | MoUD guidelines       |  |  |  |
|            | (0) | ·> /                               |          | 9)   | 16. |                           |              | 3.5                   |  |  |  |
| PARKING    |     |                                    |          |      |     |                           |              |                       |  |  |  |
|            |     |                                    |          |      |     | inside the campus, all    |              |                       |  |  |  |
|            |     |                                    |          |      |     | visitors park on the road |              |                       |  |  |  |
|            |     |                                    |          |      |     | edge or in the by lane.   |              |                       |  |  |  |
|            |     |                                    |          |      |     | Only VIP parking is       |              |                       |  |  |  |
|            |     | Is there a parking lot available   |          |      |     | allowed on the            |              |                       |  |  |  |
|            | 1.a | for visitors and staff?            |          |      |     | driveway.                 | EE1.3, EE1.4 | 5.1.7 Parking         |  |  |  |
|            | 72  | Are there accessible parking       |          |      |     |                           |              |                       |  |  |  |
| L          |     | bays reserved for persons with     |          |      |     | There is no accessible    |              | 5.1.7 Parking, 10.1.4 |  |  |  |
|            | 1.b | disabilities? If yes,              |          |      |     | parking bays              |              | Location              |  |  |  |
|            |     | How many bays are reserved?        |          |      |     |                           |              |                       |  |  |  |
|            |     | Is the size of the bay 3600 x      |          |      |     |                           |              |                       |  |  |  |
|            |     | 6000mm?                            |          |      |     |                           |              |                       |  |  |  |
|            |     | Are they located within 500mm      |          |      |     |                           |              |                       |  |  |  |
|            |     | from the accessible entrance?      |          |      |     |                           |              |                       |  |  |  |
|            |     | Does it have signage as per        |          |      |     |                           |              |                       |  |  |  |
|            |     | requirement?                       |          |      |     |                           |              |                       |  |  |  |
|            |     | Does the parking have a            |          |      |     |                           |              |                       |  |  |  |
|            | :3  | shelter?                           |          |      |     |                           | 2            |                       |  |  |  |
|            |     | Is there a firm, covered,          |          |      |     |                           |              |                       |  |  |  |
|            |     | levelled pathway minimally         |          |      |     |                           |              |                       |  |  |  |
|            |     | 1200mm wide connecting the         |          |      |     |                           |              |                       |  |  |  |
|            |     | parking bay with the building      |          |      |     |                           |              |                       |  |  |  |
|            |     | entrance?                          |          |      |     |                           |              |                       |  |  |  |
|            |     | Is the accessible parking bays     |          |      |     |                           |              |                       |  |  |  |
|            |     | monitored to ensure rightful       |          |      |     |                           |              |                       |  |  |  |
|            | _   | use of the space?                  |          |      |     |                           |              |                       |  |  |  |
|            |     | Is there tactile floor guidance in |          |      |     |                           |              |                       |  |  |  |
|            |     | the parking area for               |          |      |     |                           |              |                       |  |  |  |
|            |     | independent mobility for           |          |      |     |                           |              |                       |  |  |  |
| VI         |     | persons with blindness and low     |          |      |     |                           |              |                       |  |  |  |
|            |     | vision. Specifically routes        |          |      |     |                           |              |                       |  |  |  |
|            |     | guiding from parking area to       |          |      |     |                           |              |                       |  |  |  |
|            |     | entry points of buildings,         |          |      |     |                           |              |                       |  |  |  |
|            |     | emergency exits.                   | <u> </u> |      |     |                           |              |                       |  |  |  |