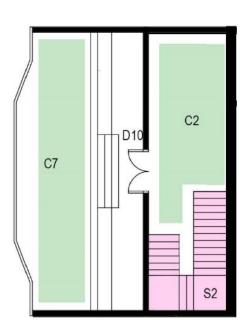

similar manner, with major categorization of spaces as External environment, internal environment, Vertical circulation (staircases) and Toilets. The external environment comprises of parking, alighting, and the accessible route to the building entrance. The internal environment audit is carried out considering the common parameters of accessible entrance, reception and lobby, ramps, handrails, corridors, doors and doorways, drinking water facilities, controls and operating mechanisms, signage, and emergency evacuation. The audit of staircases and all the toilets were audited as a separate entity using the parameters of the Accessible India Campaign checklist. Issues have been identified, and corresponding recommendations have been proposed.

Parameters for internal environment audit: (elements for universal design within building premises)

- Accessible Entrance
- Reception and Lobby
- Ramp with Handrail
- Emergency Evacuation
- Lifts
- Staircases with handrails
- Corridors
- Doors
- Accessible Toilets
- Drinking water facility
- Controls and operating mechanisms
- Signage