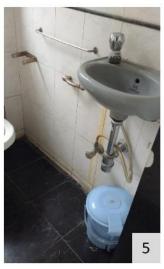

similar manner, with major categorization of spaces as External environment, internal environment, Vertical circulation (staircases) and Toilets. The external environment comprises of parking, alighting, and the accessible route to the building entrance. The internal environment audit is carried out considering the common parameters of accessible entrance, reception and lobby, ramps, handrails, corridors, doors and doorways, drinking water facilities, controls and operating mechanisms, signage, and emergency evacuation. The audit of staircases and all the toilets were audited as a separate entity using the parameters of the Accessible India Campaign checklist. Issues have been identified, and corresponding recommendations have been proposed.

Parameters for internal environment audit: (elements for universal design within building premises)

- Accessible Entrance
- Reception and Lobby
- Ramp with Handrail
- Emergency Evacuation
- Lifts
- Staircases with handrails
- Corridors
- Doors
- Accessible Toilets
- Drinking water facility
- Controls and operating mechanisms
- Signage