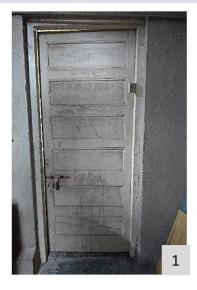

Parameters for internal environment audit: (elements for universal design within building premises)

- Accessible Entrance
- Reception and Lobby
- Ramp with Handrail
- Emergency Evacuation
- Lifts
- Staircases with handrails
- Corridors
- Doors
- Accessible Toilets
- Drinking water facility
- Controls and operating mechanisms
- Signage