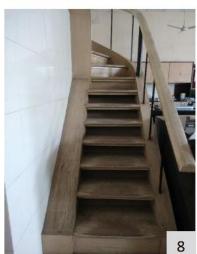

similar manner, with major categorization of spaces as External environment, internal environment, Vertical circulation (staircases) and Toilets. The external environment comprises of parking, alighting, and the accessible route to the building entrance. The internal environment audit is carried out considering the common parameters of accessible entrance, reception and lobby, ramps, handrails, corridors, doors and doorways, drinking water facilities, controls and operating mechanisms, signage, and emergency evacuation. The audit of staircases and all the toilets were audited as a separate entity using the parameters of the Accessible India Campaign checklist. Issues have been identified, and corresponding recommendations have been proposed.

Parameters for internal environment audit: (elements for universal design within building premises)

- Accessible Entrance
- Reception and Lobby
- Ramp with Handrail
- Emergency Evacuation
- Lifts
- Staircases with handrails
- Corridors
- Doors
- Accessible Toilets
- Drinking water facility
- Controls and operating mechanisms
- Signage