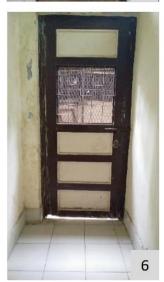

Parameters for internal environment audit: (elements for universal design within building premises)

- Accessible Entrance
- Reception and Lobby
- Ramp with Handrail
- Emergency Evacuation
- Lifts
- Staircases with handrails
- Corridors
- Doors
- Accessible Toilets
- Drinking water facility
- Controls and operating mechanisms
- Signage