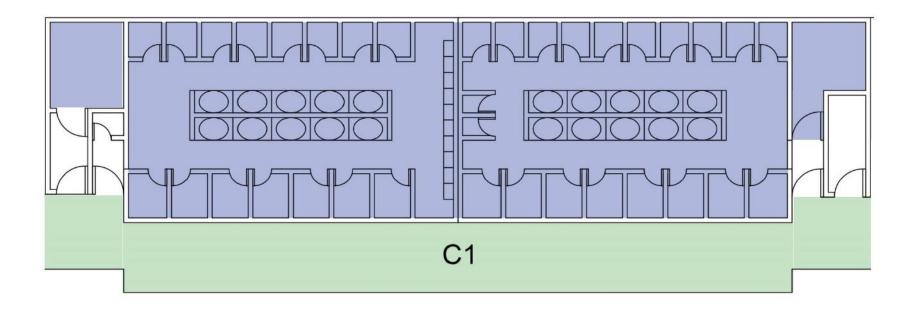

## PLANS:

OBSTRUCTING FURNITURE
DRINKING WATER FACILITY
FIRE EXTINGUISHER

STAIRCASE CORRIDORS TOILETS

**GRILL** 

| ī | Ī | ī | ī | ī |
|---|---|---|---|---|
|   | ı |   | 1 |   |