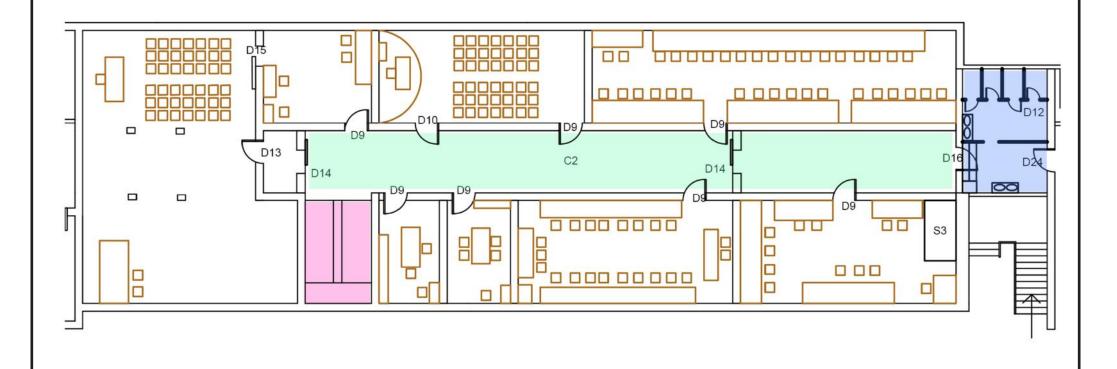

Parameters for internal environment audit: (elements for universal design within building premises)

- Accessible Entrance
- Reception and Lobby
- Ramp with Handrail
- Emergency Evacuation
- Lifts
- Staircases with handrails
- Corridors
- Doors
- Accessible Toilets
- Drinking water facility
- Controls and operating mechanisms
- Signage