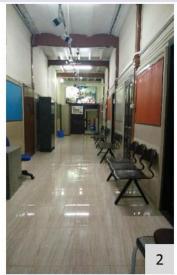

Parameters for internal environment audit: (elements for universal design within building premises)

- Accessible Entrance
- Reception and Lobby
- Ramp with Handrail
- Emergency Evacuation
- Lifts
- Staircases with handrails
- Corridors
- Doors
- Accessible Toilets
- Drinking water facility
- Controls and operating mechanisms
- Signage