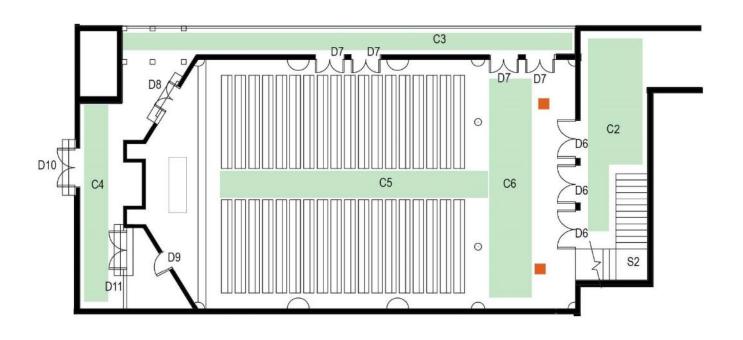

similar manner, with major categorization of spaces as External environment, internal environment, Vertical circulation (staircases) and Toilets. The external environment comprises of parking, alighting, and the accessible route to the building entrance. The internal environment audit is carried out considering the common parameters of accessible entrance, reception and lobby, ramps, handrails, corridors, doors and doorways, drinking water facilities, controls and operating mechanisms, signage, and emergency evacuation. The audit of staircases and all the toilets were audited as a separate entity using the parameters of the Accessible India Campaign checklist. Issues have been identified, and corresponding recommendations have been proposed.

Parameters for internal environment audit: (elements for universal design within building premises)

- Accessible Entrance
- Reception and Lobby
- Ramp with Handrail
- Emergency Evacuation
- Lifts
- Staircases with handrails
- Corridors
- Doors
- Accessible Toilets
- Drinking water facility
- Controls and operating mechanisms
- Signage