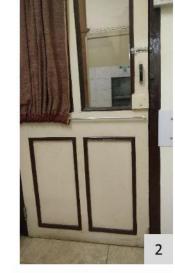

Parameters for internal environment audit: (elements for universal design within building premises)

- Accessible Entrance
- Reception and Lobby
- Ramp with Handrail
- Emergency Evacuation
- Lifts
- Staircases with handrails
- Corridors
- Doors
- Accessible Toilets
- Drinking water facility
- Controls and operating mechanisms
- Signage