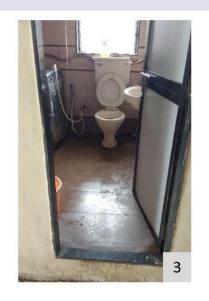

similar manner, with major categorization of spaces as External environment, internal environment, Vertical circulation (staircases) and Toilets. The external environment comprises of parking, alighting, and the accessible route to the building entrance. The internal environment audit is carried out considering the common parameters of accessible entrance, reception and lobby, ramps, handrails, corridors, doors and doorways, drinking water facilities, controls and operating mechanisms, signage, and emergency evacuation. The audit of staircases and all the toilets were audited as a separate entity using the parameters of the Accessible India Campaign checklist. Issues have been identified, and corresponding recommendations have been proposed.

Parameters for internal environment audit: (elements for universal design within building premises)

- Accessible Entrance
- Reception and Lobby
- Ramp with Handrail
- Emergency Evacuation
- Lifts
- Staircases with handrails
- Corridors
- Doors
- Accessible Toilets
- Drinking water facility
- Controls and operating mechanisms
- Signage