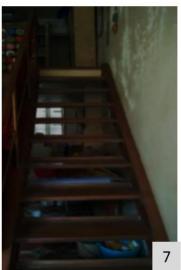

similar manner, with major categorization of spaces as External environment, internal environment, Vertical circulation (staircases) and Toilets. The external environment comprises of parking, alighting, and the accessible route to the building entrance. The internal environment audit is carried out considering the common parameters of accessible entrance, reception and lobby, ramps, handrails, corridors, doors and doorways, drinking water facilities, controls and operating mechanisms, signage, and emergency evacuation. The audit of staircases and all the toilets were audited as a separate entity using the parameters of the Accessible India Campaign checklist. Issues have been identified, and corresponding recommendations have been proposed.