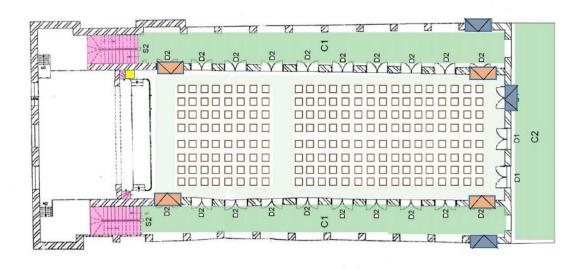

|         |         |    |     |      |    |     |    |          |          | J2.1/J2.3  |                                          |

## **CHAPTER 13 AUDITORIUMS**

Principal Architect +91 9819036163







UNDER STAGE AREA

STRUCTURE: MAIN HALL - GROUND FLOOR

ANNEXURE NUMBER: PLAN K1

Principal Architect +91 9819036163





STRUCTURE: MAIN HALL - BALCONY/FIRST FLOOR

ANNEXURE NUMBER: PLAN K2

Principal Architect +91 9819036163

















STRUCTURE: MAIN HALL

Principal Architect +91 9819036163



















STRUCTURE: MAIN HALL

## Parul Kumtha Principal Architect +91 9819036163



















STRUCTURE: MAIN HALL

Principal Architect +91 9819036163









STRUCTURE: MAIN HALL ANNEXURE NUMBER: K4

Principal Architect +91 9819036163





#### PROBLEMS AND RECOMMENDATIONS:

- There is no wheelchair parking provided in the hall. (photograph no. K4.3) But since the furniture is movable, a person on a wheelchair can be accommodated anywhere as per his/her choice.
- 2. There is no ramp present as an alternative to the step entrance into the hall.
- The stage is inaccessible. There should be a platform lift installed as indicated
- The loading ramp in the green room is of incorrect gradient and cannot be used by persons on wheelchair. (photograph no. K3.8)
- 5. The wires near the stage step entrance are not concealed. (photograph no. K4.2)
- 6. The green rooms are inaccessible due to the presence of steps at the entrance. (photograph no. K2.4)
- The balcony entrance is inaccessible for a person on wheelchair due to the presenc