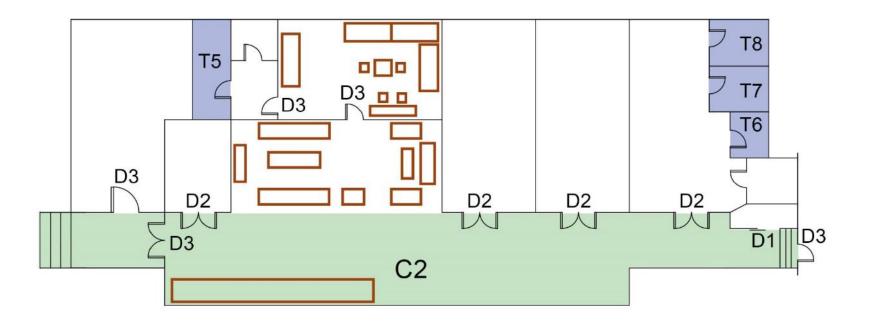

Parameters for internal environment audit: (elements for universal design within building premises)

- Accessible Entrance
- Reception and Lobby
- Ramp with Handrail
- Emergency Evacuation
- Lifts
- Staircases with handrails
- Corridors
- Doors
- Accessible Toilets
- Drinking water facility
- Controls and operating mechanisms
- Signage