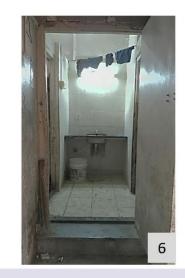

Parameters for internal environment audit: (elements for universal design within building premises)

- Accessible Entrance
- Reception and Lobby
- Ramp with Handrail
- Emergency Evacuation
- Lifts
- Staircases with handrails
- Corridors
- Doors
- Accessible Toilets
- Drinking water facility
- Controls and operating mechanisms
- Signage