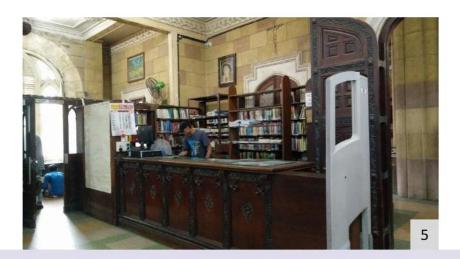

similar manner, with major categorization of spaces as External environment, internal environment, Vertical circulation (staircases) and Toilets. The external environment comprises of parking, alighting, and the accessible route to the building entrance. The internal environment audit is carried out considering the common parameters of accessible entrance, reception and lobby, ramps, handrails, corridors, doors and doorways, drinking water facilities, controls and operating mechanisms, signage, and emergency evacuation. The audit of staircases and all the toilets were audited as a separate entity using the parameters of the Accessible India Campaign checklist. Issues have been identified, and corresponding recommendations have been proposed.

Parameters for internal environment audit: (elements for universal design within building premises)

- Accessible Entrance
- Reception and Lobby
- Ramp with Handrail
- Emergency Evacuation
- Lifts
- Staircases with handrails
- Corridors
- Doors
- Accessible Toilets
- Drinking water facility
- Controls and operating mechanisms
- Signage