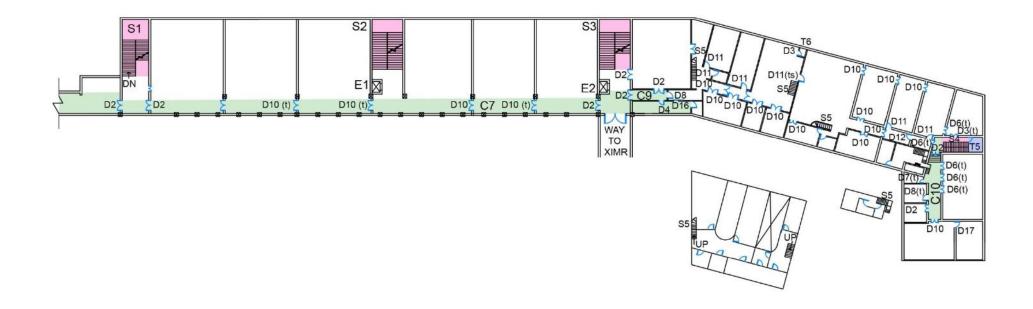

## CHAPTER 1 EXTERNAL ENVIRONMENT

Principal Architect +91 9819036163

STRUCTURE: EXTERNAL ENVIRONMENT

ANNEXURE NUMBER: PLAN EE1

Principal Architect +91 9819036163

STRUCTURE: EXTERNAL ENVIRONMENT

ANNEXURE NUMBER: EE1

#### **EXTERNAL ENVIRNOMENT**

| Disability | No. | Question                           | 2000     | nswe | rs  | Notes                     | Photograph   | no MoUD guidelines    |  |  |  |
|------------|-----|------------------------------------|----------|------|-----|---------------------------|--------------|-----------------------|--|--|--|
| Disubility | NO. | Question                           | Yes      | No   | NA  | Antes                     | no           | MoUD guidelines       |  |  |  |
|            | (0) | ·> /                               |          | 9)   | 16. |                           |              | 3.5                   |  |  |  |
| PARKING    |     |                                    |          |      |     |                           |              |                       |  |  |  |
|            |     |                                    |          |      |     | inside the campus, all    |              |                       |  |  |  |
|            |     |                                    |          |      |     | visitors park on the road |              |                       |  |  |  |
|            |     |                                    |          |      |     | edge or in the by lane.   |              |                       |  |  |  |
|            |     |                                    |          |      |     | Only VIP parking is       |              |                       |  |  |  |
|            |     | Is there a parking lot available   |          |      |     | allowed on the            |              |                       |  |  |  |
|            | 1.a | for visitors and staff?            |          |      |     | driveway.                 | EE1.3, EE1.4 | 5.1.7 Parking         |  |  |  |
|            | 72  | Are there accessible parking       |          |      |     |                           |              |                       |  |  |  |
| L          |     | bays reserved for persons with     |          |      |     | There is no accessible    |              | 5.1.7 Parking, 10.1.4 |  |  |  |
|            | 1.b | disabilities? If yes,              |          |      |     | parking bays              |              | Location              |  |  |  |
|            |     | How many bays are reserved?        |          |      |     |                           |              |                       |  |  |  |
|            |     | Is the size of the bay 3600 x      |          |      |     |                           |              |                       |  |  |  |
|            |     | 6000mm?                            |          |      |     |                           |              |                       |  |  |  |
|            |     | Are they located within 500mm      |          |      |     |                           |              |                       |  |  |  |
|            |     | from the accessible entrance?      |          |      |     |                           |              |                       |  |  |  |
|            |     | Does it have signage as per        |          |      |     |                           |              |                       |  |  |  |
|            |     | requirement?                       |          |      |     |                           |              |                       |  |  |  |
|            |     | Does the parking have a            |          |      |     |                           |              |                       |  |  |  |
|            | :3  | shelter?                           |          |      |     |                           | 2            |                       |  |  |  |
|            |     | Is there a firm, covered,          |          |      |     |                           |              |                       |  |  |  |
|            |     | levelled pathway minimally         |          |      |     |                           |              |                       |  |  |  |
|            |     | 1200mm wide connecting the         |          |      |     |                           |              |                       |  |  |  |
|            |     | parking bay with the building      |          |      |     |                           |              |                       |  |  |  |
|            |     | entrance?                          |          |      |     |                           |              |                       |  |  |  |
|            |     | Is the accessible parking bays     |          |      |     |                           |              |                       |  |  |  |
|            |     | monitored to ensure rightful       |          |      |     |                           |              |                       |  |  |  |
|            | _   | use of the space?                  |          |      |     |                           |              |                       |  |  |  |
|            |     | Is there tactile floor guidance in |          |      |     |                           |              |                       |  |  |  |
|            |     | the parking area for               |          |      |     |                           |              |                       |  |  |  |
|            |     | independent mobility for           |          |      |     |                           |              |                       |  |  |  |
| VI         |     | persons with blindness and low     |          |      |     |                           |              |                       |  |  |  |
|            |     | vision. Specifically routes        |          |      |     |                           |              |                       |  |  |  |
|            |     | guiding from parking area to       |          |      |     |                           |              |                       |  |  |  |
|            |     | entry points of buildings,         |          |      |     |                           |              |                       |  |  |  |
|            |     | emergency exits.                   | <u> </u> |      |     |                           |              |                       |  |  |  |