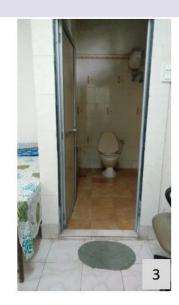

Parameters for internal environment audit: (elements for universal design within building premises)

- Accessible Entrance
- Reception and Lobby
- Ramp with Handrail
- Emergency Evacuation
- Lifts
- Staircases with handrails
- Corridors
- Doors
- Accessible Toilets
- Drinking water facility
- Controls and operating mechanisms
- Signage