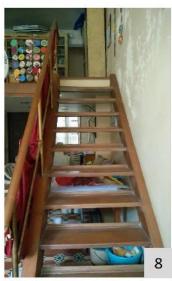

Parameters for internal environment audit: (elements for universal design within building premises)

- Accessible Entrance
- Reception and Lobby
- Ramp with Handrail
- Emergency Evacuation
- Lifts
- Staircases with handrails
- Corridors
- Doors
- Accessible Toilets
- Drinking water facility
- Controls and operating mechanisms
- Signage