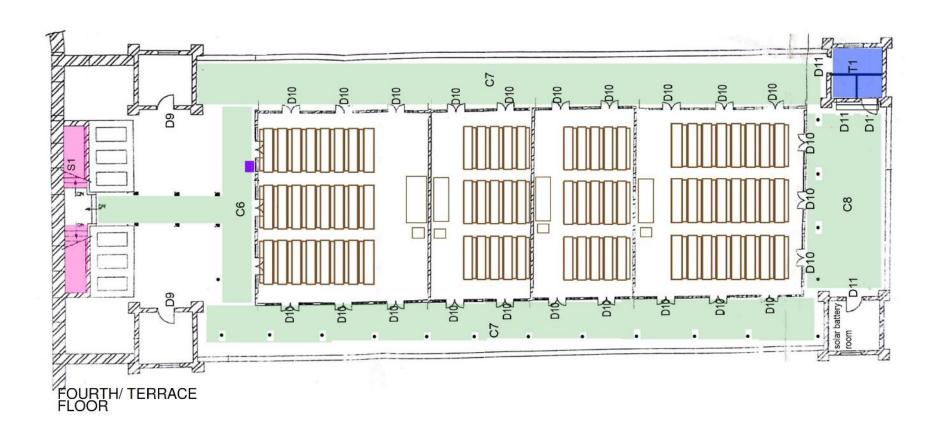

similar manner, with major categorization of spaces as External environment, internal environment, Vertical circulation (staircases) and Toilets. The external environment comprises of parking, alighting, and the accessible route to the building entrance. The internal environment audit is carried out considering the common parameters of accessible entrance, reception and lobby, ramps, handrails, corridors, doors and doorways, drinking water facilities, controls and operating mechanisms, signage, and emergency evacuation. The audit of staircases and all the toilets were audited as a separate entity using the parameters of the Accessible India Campaign checklist. Issues have been identified, and corresponding recommendations have been proposed.

Parameters for internal environment audit: (elements for universal design within building premises)

- Accessible Entrance
- Reception and Lobby
- Ramp with Handrail
- Emergency Evacuation
- Lifts
- Staircases with handrails
- Corridors
- Doors
- Accessible Toilets
- Drinking water facility
- Controls and operating mechanisms
- Signage