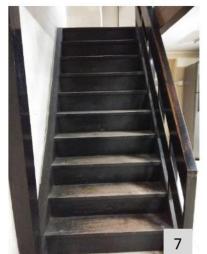

similar manner, with major categorization of spaces as External environment, internal environment, Vertical circulation (staircases) and Toilets. The external environment comprises of parking, alighting, and the accessible route to the building entrance. The internal environment audit is carried out considering the common parameters of accessible entrance, reception and lobby, ramps, handrails, corridors, doors and doorways, drinking water facilities, controls and operating mechanisms, signage, and emergency evacuation. The audit of staircases and all the toilets were audited as a separate entity using the parameters of the Accessible India Campaign checklist. Issues have been identified, and corresponding recommendations have been proposed.

Parameters for internal environment audit: (elements for universal design within building premises)

- Accessible Entrance
- Reception and Lobby
- Ramp with Handrail
- Emergency Evacuation
- Lifts
- Staircases with handrails
- Corridors
- Doors
- Accessible Toilets
- Drinking water facility
- Controls and operating mechanisms
- Signage