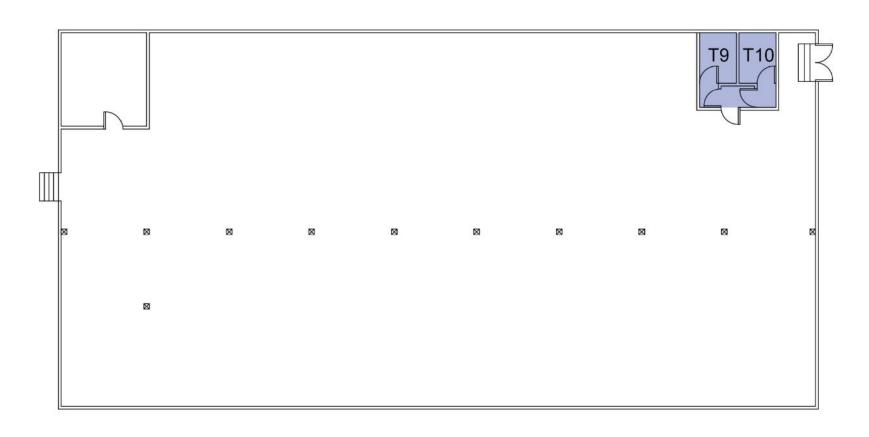

Parameters for internal environment audit: (elements for universal design within building premises)

- Accessible Entrance
- Reception and Lobby
- Ramp with Handrail
- Emergency Evacuation
- Lifts
- Staircases with handrails
- Corridors
- Doors
- Accessible Toilets
- Drinking water facility
- Controls and operating mechanisms
- Signage