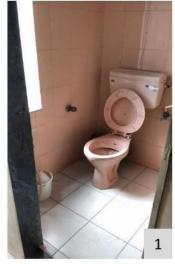

similar manner, with major categorization of spaces as External environment, internal environment, Vertical circulation (staircases) and Toilets. The external environment comprises of parking, alighting, and the accessible route to the building entrance. The internal environment audit is carried out considering the common parameters of accessible entrance, reception and lobby, ramps, handrails, corridors, doors and doorways, drinking water facilities, controls and operating mechanisms, signage, and emergency evacuation. The audit of staircases and all the toilets were audited as a separate entity using the parameters of the Accessible India Campaign checklist. Issues have been identified, and corresponding recommendations have been proposed.

Parameters for internal environment audit: (elements for universal design within building premises)

- Accessible Entrance
- Reception and Lobby
- Ramp with Handrail
- Emergency Evacuation
- Lifts
- Staircases with handrails
- Corridors
- Doors
- Accessible Toilets
- Drinking water facility
- Controls and operating mechanisms
- Signage