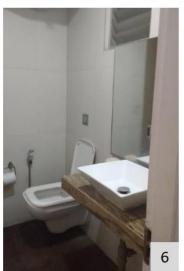

Parameters for internal environment audit: (elements for universal design within building premises)

- Accessible Entrance
- Reception and Lobby
- Ramp with Handrail
- Emergency Evacuation
- Lifts
- Staircases with handrails
- Corridors
- Doors
- Accessible Toilets
- Drinking water facility
- Controls and operating mechanisms
- Signage