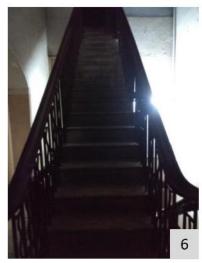

similar manner, with major categorization of spaces as External environment, internal environment, Vertical circulation (staircases) and Toilets. The external environment comprises of parking, alighting, and the accessible route to the building entrance. The internal environment audit is carried out considering the common parameters of accessible entrance, reception and lobby, ramps, handrails, corridors, doors and doorways, drinking water facilities, controls and operating mechanisms, signage, and emergency evacuation. The audit of staircases and all the toilets were audited as a separate entity using the parameters of the Accessible India Campaign checklist. Issues have been identified, and corresponding recommendations have been proposed.

Parameters for internal environment audit: (elements for universal design within building premises)

- Accessible Entrance
- Reception and Lobby
- Ramp with Handrail
- Emergency Evacuation
- Lifts
- Staircases with handrails
- Corridors
- Doors
- Accessible Toilets
- Drinking water facility
- Controls and operating mechanisms
- Signage