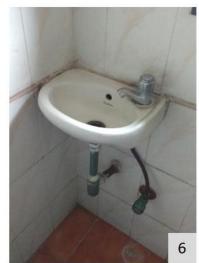

similar manner, with major categorization of spaces as External environment, internal environment, Vertical circulation (staircases) and Toilets. The external environment comprises of parking, alighting, and the accessible route to the building entrance. The internal environment audit is carried out considering the common parameters of accessible entrance, reception and lobby, ramps, handrails, corridors, doors and doorways, drinking water facilities, controls and operating mechanisms, signage, and emergency evacuation. The audit of staircases and all the toilets were audited as a separate entity using the parameters of the Accessible India Campaign checklist. Issues have been identified, and corresponding recommendations have been proposed.

Parameters for internal environment audit: (elements for universal design within building premises)

- Accessible Entrance
- Reception and Lobby
- Ramp with Handrail
- Emergency Evacuation
- Lifts
- Staircases with handrails
- Corridors
- Doors
- Accessible Toilets
- Drinking water facility
- Controls and operating mechanisms
- Signage