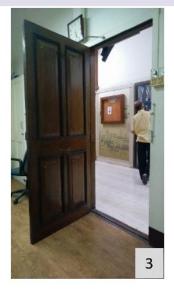

Parameters for internal environment audit: (elements for universal design within building premises)

- Accessible Entrance
- Reception and Lobby
- Ramp with Handrail
- Emergency Evacuation
- Lifts
- Staircases with handrails
- Corridors
- Doors
- Accessible Toilets
- Drinking water facility
- Controls and operating mechanisms
- Signage