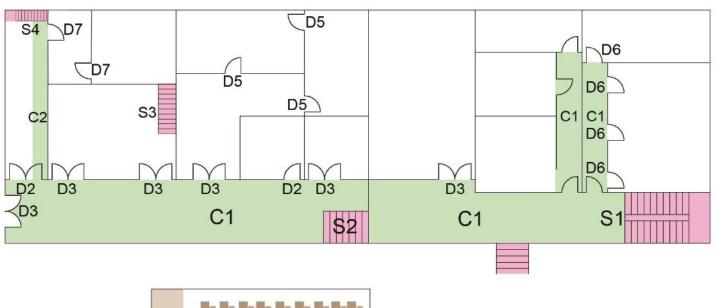

similar manner, with major categorization of spaces as External environment, internal environment, Vertical circulation (staircases) and Toilets. The external environment comprises of parking, alighting, and the accessible route to the building entrance. The internal environment audit is carried out considering the common parameters of accessible entrance, reception and lobby, ramps, handrails, corridors, doors and doorways, drinking water facilities, controls and operating mechanisms, signage, and emergency evacuation. The audit of staircases and all the toilets were audited as a separate entity using the parameters of the Accessible India Campaign checklist. Issues have been identified, and corresponding recommendations have been proposed.

Parameters for internal environment audit: (elements for universal design within building premises)

- Accessible Entrance
- Reception and Lobby
- Ramp with Handrail
- Emergency Evacuation
- Lifts
- Staircases with handrails
- Corridors
- Doors
- Accessible Toilets
- Drinking water facility
- Controls and operating mechanisms
- Signage