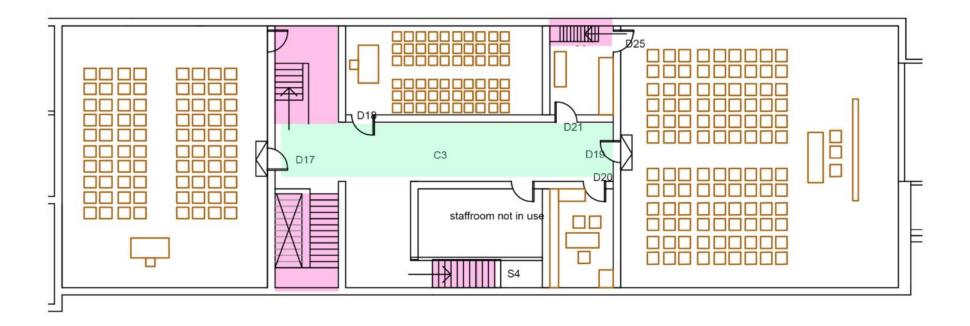

Parameters for internal environment audit: (elements for universal design within building premises)

- Accessible Entrance
- Reception and Lobby
- Ramp with Handrail
- Emergency Evacuation
- Lifts
- Staircases with handrails
- Corridors
- Doors
- Accessible Toilets
- Drinking water facility
- Controls and operating mechanisms
- Signage