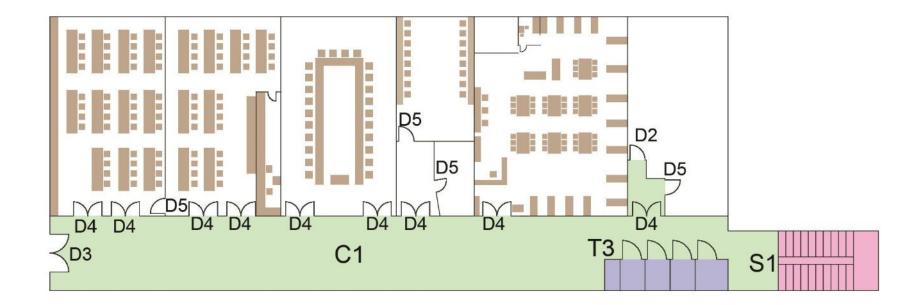

similar manner, with major categorization of spaces as External environment, internal environment, Vertical circulation (staircases) and Toilets. The external environment comprises of parking, alighting, and the accessible route to the building entrance. The internal environment audit is carried out considering the common parameters of accessible entrance, reception and lobby, ramps, handrails, corridors, doors and doorways, drinking water facilities, controls and operating mechanisms, signage, and emergency evacuation. The audit of staircases and all the toilets were audited as a separate entity using the parameters of the Accessible India Campaign checklist. Issues have been identified, and corresponding recommendations have been proposed.

Parameters for internal environment audit: (elements for universal design within building premises)

- Accessible Entrance
- Reception and Lobby
- Ramp with Handrail
- Emergency Evacuation
- Lifts
- Staircases with handrails
- Corridors
- Doors
- Accessible Toilets
- Drinking water facility
- Controls and operating mechanisms
- Signage