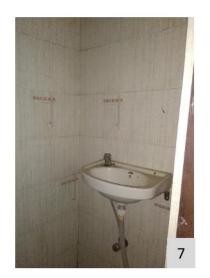

Parameters for internal environment audit: (elements for universal design within building premises)

- Accessible Entrance
- Reception and Lobby
- Ramp with Handrail
- Emergency Evacuation
- Lifts
- Staircases with handrails
- Corridors
- Doors
- Accessible Toilets
- Drinking water facility
- Controls and operating mechanisms
- Signage