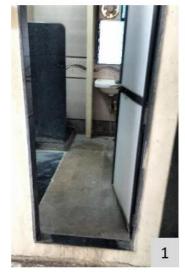

similar manner, with major categorization of spaces as External environment, internal environment, Vertical circulation (staircases) and Toilets. The external environment comprises of parking, alighting, and the accessible route to the building entrance. The internal environment audit is carried out considering the common parameters of accessible entrance, reception and lobby, ramps, handrails, corridors, doors and doorways, drinking water facilities, controls and operating mechanisms, signage, and emergency evacuation. The audit of staircases and all the toilets were audited as a separate entity using the parameters of the Accessible India Campaign checklist. Issues have been identified, and corresponding recommendations have been proposed.

Parameters for internal environment audit: (elements for universal design within building premises)

- Accessible Entrance
- Reception and Lobby
- Ramp with Handrail
- Emergency Evacuation
- Lifts
- Staircases with handrails
- Corridors
- Doors
- Accessible Toilets
- Drinking water facility
- Controls and operating mechanisms
- Signage