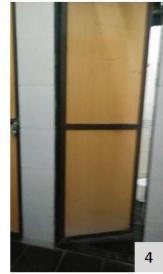

Parameters for internal environment audit: (elements for universal design within building premises)

- Accessible Entrance
- Reception and Lobby
- Ramp with Handrail
- Emergency Evacuation
- Lifts
- Staircases with handrails
- Corridors
- Doors
- Accessible Toilets
- Drinking water facility
- Controls and operating mechanisms
- Signage