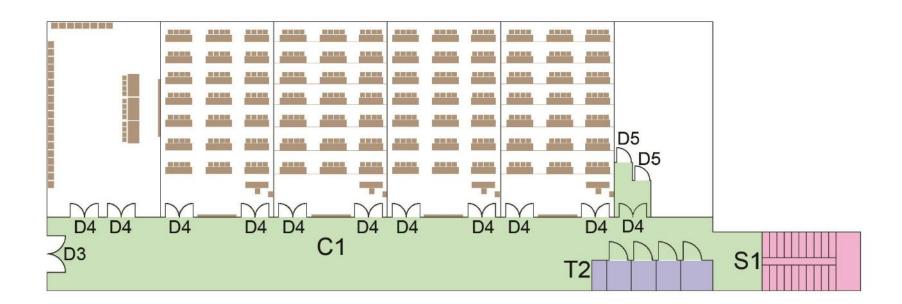

similar manner, with major categorization of spaces as External environment, internal environment, Vertical circulation (staircases) and Toilets. The external environment comprises of parking, alighting, and the accessible route to the building entrance. The internal environment audit is carried out considering the common parameters of accessible entrance, reception and lobby, ramps, handrails, corridors, doors and doorways, drinking water facilities, controls and operating mechanisms, signage, and emergency evacuation. The audit of staircases and all the toilets were audited as a separate entity using the parameters of the Accessible India Campaign checklist. Issues have been identified, and corresponding recommendations have been proposed.

Parameters for internal environment audit: (elements for universal design within building premises)

- Accessible Entrance
- Reception and Lobby
- Ramp with Handrail
- Emergency Evacuation
- Lifts
- Staircases with handrails
- Corridors
- Doors
- Accessible Toilets
- Drinking water facility
- Controls and operating mechanisms
- Signage