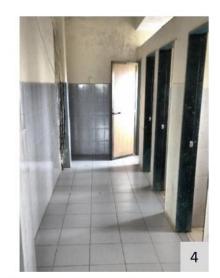

similar manner, with major categorization of spaces as External environment, internal environment, Vertical circulation (staircases) and Toilets. The external environment comprises of parking, alighting, and the accessible route to the building entrance. The internal environment audit is carried out considering the common parameters of accessible entrance, reception and lobby, ramps, handrails, corridors, doors and doorways, drinking water facilities, controls and operating mechanisms, signage, and emergency evacuation. The audit of staircases and all the toilets were audited as a separate entity using the parameters of the Accessible India Campaign checklist. Issues have been identified, and corresponding recommendations have been proposed.