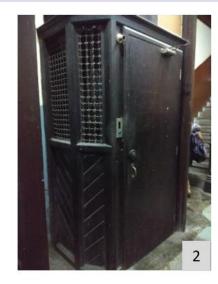

Parameters for internal environment audit: (elements for universal design within building premises)

- Accessible Entrance
- Reception and Lobby
- Ramp with Handrail
- Emergency Evacuation
- Lifts
- Staircases with handrails
- Corridors
- Doors
- Accessible Toilets
- Drinking water facility
- Controls and operating mechanisms
- Signage