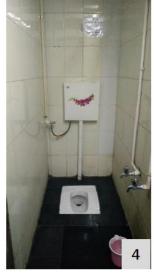

similar manner, with major categorization of spaces as External environment, internal environment, Vertical circulation (staircases) and Toilets. The external environment comprises of parking, alighting, and the accessible route to the building entrance. The internal environment audit is carried out considering the common parameters of accessible entrance, reception and lobby, ramps, handrails, corridors, doors and doorways, drinking water facilities, controls and operating mechanisms, signage, and emergency evacuation. The audit of staircases and all the toilets were audited as a separate entity using the parameters of the Accessible India Campaign checklist. Issues have been identified, and corresponding recommendations have been proposed.

Parameters for internal environment audit: (elements for universal design within building premises)

- Accessible Entrance
- Reception and Lobby
- Ramp with Handrail
- Emergency Evacuation
- Lifts
- Staircases with handrails
- Corridors
- Doors
- Accessible Toilets
- Drinking water facility
- Controls and operating mechanisms
- Signage