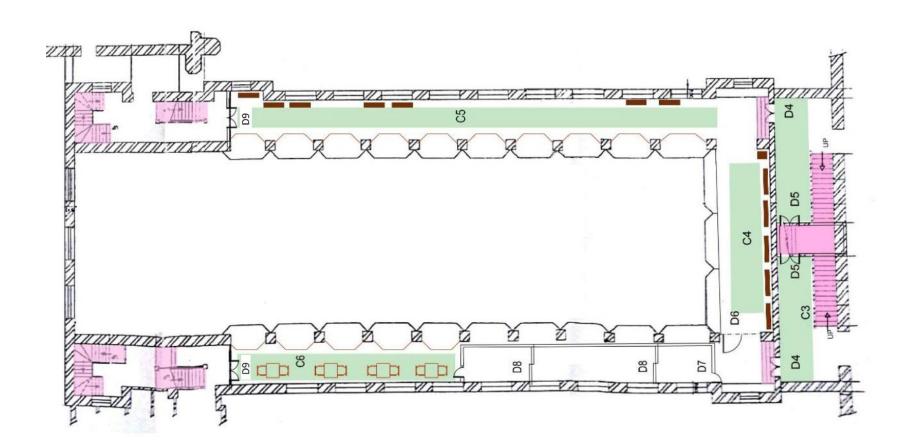

## CHAPTER 1 EXTERNAL ENVIRONMENT

Principal Architect +91 9819036163

STRUCTURE: EXTERNAL ENVIRONMENT

ANNEXURE NUMBER: PLAN EE1

Principal Architect +91 9819036163

STRUCTURE: EXTERNAL ENVIRONMENT

ANNEXURE NUMBER: EE1

#### **EXTERNAL ENVIRNOMENT**

| Disability | No. | Question                           | 2000     | nswe | rs  | Notes                     | Photograph   | no MoUD guidelines    |  |  |  |
|------------|-----|------------------------------------|----------|------|-----|---------------------------|--------------|-----------------------|--|--|--|
| Disubility | NO. | Question                           | Yes      | No   | NA  | Antes                     | no           | MoUD guidelines       |  |  |  |
|            | (0) | ·> /                               |          | 9)   | 16. |                           |              | 3.5                   |  |  |  |
| PARKING    |     |                                    |          |      |     |                           |              |                       |  |  |  |
|            |     |                                    |          |      |     | inside the campus, all    |              |                       |  |  |  |
|            |     |                                    |          |      |     | visitors park on the road |              |                       |  |  |  |
|            |     |                                    |          |      |     | edge or in the by lane.   |              |                       |  |  |  |
|            |     |                                    |          |      |     | Only VIP parking is       |              |                       |  |  |  |
|            |     | Is there a parking lot available   |          |      |     | allowed on the            |              |                       |  |  |  |
|            | 1.a | for visitors and staff?            |          |      |     | driveway.                 | EE1.3, EE1.4 | 5.1.7 Parking         |  |  |  |
|            | 72  | Are there accessible parking       |          |      |     |                           |              |                       |  |  |  |
| L          |     | bays reserved for persons with     |          |      |     | There is no accessible    |              | 5.1.7 Parking, 10.1.4 |  |  |  |
|            | 1.b | disabilities? If yes,              |          |      |     | parking bays              |              | Location              |  |  |  |
|            |     | How many bays are reserved?        |          |      |     |                           |              |                       |  |  |  |
|            |     | Is the size of the bay 3600 x      |          |      |     |                           |              |                       |  |  |  |
|            |     | 6000mm?                            |          |      |     |                           |              |                       |  |  |  |
|            |     | Are they located within 500mm      |          |      |     |                           |              |                       |  |  |  |
|            |     | from the accessible entrance?      |          |      |     |                           |              |                       |  |  |  |
|            |     | Does it have signage as per        |          |      |     |                           |              |                       |  |  |  |
|            |     | requirement?                       |          |      |     |                           |              |                       |  |  |  |
|            |     | Does the parking have a            |          |      |     |                           |              |                       |  |  |  |
|            | :3  | shelter?                           |          |      |     |                           | 2            |                       |  |  |  |
|            |     | Is there a firm, covered,          |          |      |     |                           |              |                       |  |  |  |
|            |     | levelled pathway minimally         |          |      |     |                           |              |                       |  |  |  |
|            |     | 1200mm wide connecting the         |          |      |     |                           |              |                       |  |  |  |
|            |     | parking bay with the building      |          |      |     |                           |              |                       |  |  |  |
|            |     | entrance?                          |          |      |     |                           |              |                       |  |  |  |
|            |     | Is the accessible parking bays     |          |      |     |                           |              |                       |  |  |  |
|            |     | monitored to ensure rightful       |          |      |     |                           |              |                       |  |  |  |
|            | _   | use of the space?                  |          |      |     |                           |              |                       |  |  |  |
|            |     | Is there tactile floor guidance in |          |      |     |                           |              |                       |  |  |  |
|            |     | the parking area for               |          |      |     |                           |              |                       |  |  |  |
|            |     | independent mobility for           |          |      |     |                           |              |                       |  |  |  |
| VI         |     | persons with blindness and low     |          |      |     |                           |              |                       |  |  |  |
|            |     | vision. Specifically routes        |          |      |     |                           |              |                       |  |  |  |
|            |     | guiding from parking area to       |          |      |     |                           |              |                       |  |  |  |
|            |     | entry points of buildings,         |          |      |     |                           |              |                       |  |  |  |
|            |     | emergency exits.                   | <u> </u> |      |     |                           |              |                       |  |  |  |