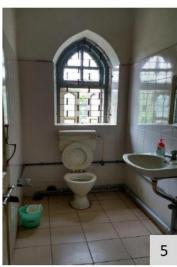

similar manner, with major categorization of spaces as External environment, internal environment, Vertical circulation (staircases) and Toilets. The external environment comprises of parking, alighting, and the accessible route to the building entrance. The internal environment audit is carried out considering the common parameters of accessible entrance, reception and lobby, ramps, handrails, corridors, doors and doorways, drinking water facilities, controls and operating mechanisms, signage, and emergency evacuation. The audit of staircases and all the toilets were audited as a separate entity using the parameters of the Accessible India Campaign checklist. Issues have been identified, and corresponding recommendations have been proposed.

Parameters for internal environment audit: (elements for universal design within building premises)

- Accessible Entrance
- Reception and Lobby
- Ramp with Handrail
- Emergency Evacuation
- Lifts
- Staircases with handrails
- Corridors
- Doors
- Accessible Toilets
- Drinking water facility
- Controls and operating mechanisms
- Signage