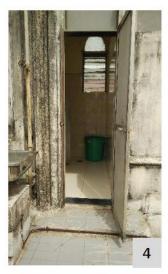

similar manner, with major categorization of spaces as External environment, internal environment, Vertical circulation (staircases) and Toilets. The external environment comprises of parking, alighting, and the accessible route to the building entrance. The internal environment audit is carried out considering the common parameters of accessible entrance, reception and lobby, ramps, handrails, corridors, doors and doorways, drinking water facilities, controls and operating mechanisms, signage, and emergency evacuation. The audit of staircases and all the toilets were audited as a separate entity using the parameters of the Accessible India Campaign checklist. Issues have been identified, and corresponding recommendations have been proposed.

Parameters for internal environment audit: (elements for universal design within building premises)

- Accessible Entrance
- Reception and Lobby
- Ramp with Handrail
- Emergency Evacuation
- Lifts
- Staircases with handrails
- Corridors
- Doors
- Accessible Toilets
- Drinking water facility
- Controls and operating mechanisms
- Signage