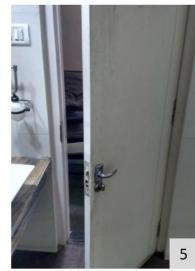

Parameters for internal environment audit: (elements for universal design within building premises)

- Accessible Entrance
- Reception and Lobby
- Ramp with Handrail
- Emergency Evacuation
- Lifts
- Staircases with handrails
- Corridors
- Doors
- Accessible Toilets
- Drinking water facility
- Controls and operating mechanisms
- Signage