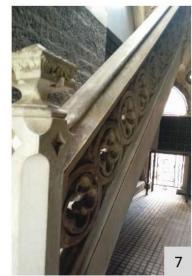

Parameters for internal environment audit: (elements for universal design within building premises)

- Accessible Entrance
- Reception and Lobby
- Ramp with Handrail
- Emergency Evacuation
- Lifts
- Staircases with handrails
- Corridors
- Doors
- Accessible Toilets
- Drinking water facility
- Controls and operating mechanisms
- Signage