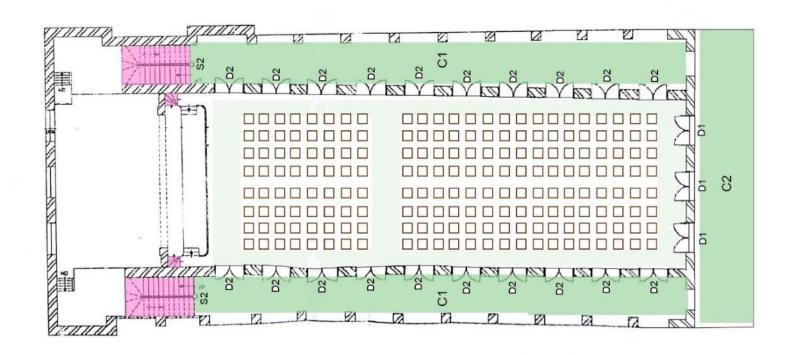

## CHAPTER 1 EXTERNAL ENVIRONMENT

Principal Architect +91 9819036163

STRUCTURE: EXTERNAL ENVIRONMENT

ANNEXURE NUMBER: PLAN EE1

Principal Architect +91 9819036163

STRUCTURE: EXTERNAL ENVIRONMENT

ANNEXURE NUMBER: EE1

#### **EXTERNAL ENVIRNOMENT**

| Disability | No. | Question                           | 2000     | nswe | rs  | Notes                     | Photograph   | no MoUD guidelines    |  |  |  |
|------------|-----|------------------------------------|----------|------|-----|---------------------------|--------------|-----------------------|--|--|--|
| Disubility | NO. | Question                           | Yes      | No   | NA  | Antes                     | no           | MoUD guidelines       |  |  |  |
|            | (0) | ·> /                               |          | 9)   | 16. |                           |              | 3.5                   |  |  |  |
| PARKING    |     |                                    |          |      |     |                           |              |                       |  |  |  |
|            |     |                                    |          |      |     | inside the campus, all    |              |                       |  |  |  |
|            |     |                                    |          |      |     | visitors park on the road |              |                       |  |  |  |
|            |     |                                    |          |      |     | edge or in the by lane.   |              |                       |  |  |  |
|            |     |                                    |          |      |     | Only VIP parking is       |              |                       |  |  |  |
|            |     | Is there a parking lot available   |          |      |     | allowed on the            |              |                       |  |  |  |
|            | 1.a | for visitors and staff?            |          |      |     | driveway.                 | EE1.3, EE1.4 | 5.1.7 Parking         |  |  |  |
|            | 72  | Are there accessible parking       |          |      |     |                           |              |                       |  |  |  |
| L          |     | bays reserved for persons with     |          |      |     | There is no accessible    |              | 5.1.7 Parking, 10.1.4 |  |  |  |
|            | 1.b | disabilities? If yes,              |          |      |     | parking bays              |              | Location              |  |  |  |
|            |     | How many bays are reserved?        |          |      |     |                           |              |                       |  |  |  |
|            |     | Is the size of the bay 3600 x      |          |      |     |                           |              |                       |  |  |  |
|            |     | 6000mm?                            |          |      |     |                           |              |                       |  |  |  |
|            |     | Are they located within 500mm      |          |      |     |                           |              |                       |  |  |  |
|            |     | from the accessible entrance?      |          |      |     |                           |              |                       |  |  |  |
|            |     | Does it have signage as per        |          |      |     |                           |              |                       |  |  |  |
|            |     | requirement?                       |          |      |     |                           |              |                       |  |  |  |
|            |     | Does the parking have a            |          |      |     |                           |              |                       |  |  |  |
|            | :3  | shelter?                           |          |      |     |                           | 2            |                       |  |  |  |
|            |     | Is there a firm, covered,          |          |      |     |                           |              |                       |  |  |  |
|            |     | levelled pathway minimally         |          |      |     |                           |              |                       |  |  |  |
|            |     | 1200mm wide connecting the         |          |      |     |                           |              |                       |  |  |  |
|            |     | parking bay with the building      |          |      |     |                           |              |                       |  |  |  |
|            |     | entrance?                          |          |      |     |                           |              |                       |  |  |  |
|            |     | Is the accessible parking bays     |          |      |     |                           |              |                       |  |  |  |
|            |     | monitored to ensure rightful       |          |      |     |                           |              |                       |  |  |  |
|            | _   | use of the space?                  |          |      |     |                           |              |                       |  |  |  |
|            |     | Is there tactile floor guidance in |          |      |     |                           |              |                       |  |  |  |
|            |     | the parking area for               |          |      |     |                           |              |                       |  |  |  |
|            |     | independent mobility for           |          |      |     |                           |              |                       |  |  |  |
| VI         |     | persons with blindness and low     |          |      |     |                           |              |                       |  |  |  |
|            |     | vision. Specifically routes        |          |      |     |                           |              |                       |  |  |  |
|            |     | guiding from parking area to       |          |      |     |                           |              |                       |  |  |  |
|            |     | entry points of buildings,         |          |      |     |                           |              |                       |  |  |  |
|            |     | emergency exits.                   | <u> </u> |      |     |                           |              |                       |  |  |  |