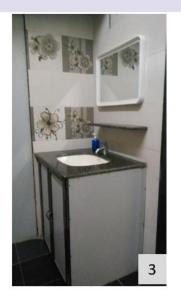

similar manner, with major categorization of spaces as External environment, internal environment, Vertical circulation (staircases) and Toilets. The external environment comprises of parking, alighting, and the accessible route to the building entrance. The internal environment audit is carried out considering the common parameters of accessible entrance, reception and lobby, ramps, handrails, corridors, doors and doorways, drinking water facilities, controls and operating mechanisms, signage, and emergency evacuation. The audit of staircases and all the toilets were audited as a separate entity using the parameters of the Accessible India Campaign checklist. Issues have been identified, and corresponding recommendations have been proposed.

Parameters for internal environment audit: (elements for universal design within building premises)

- Accessible Entrance
- Reception and Lobby
- Ramp with Handrail
- Emergency Evacuation
- Lifts
- Staircases with handrails
- Corridors
- Doors
- Accessible Toilets
- Drinking water facility
- Controls and operating mechanisms
- Signage