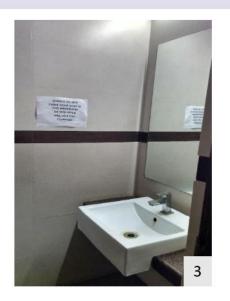

Parameters for internal environment audit: (elements for universal design within building premises)

- Accessible Entrance
- Reception and Lobby
- Ramp with Handrail
- Emergency Evacuation
- Lifts
- Staircases with handrails
- Corridors
- Doors
- Accessible Toilets
- Drinking water facility
- Controls and operating mechanisms
- Signage