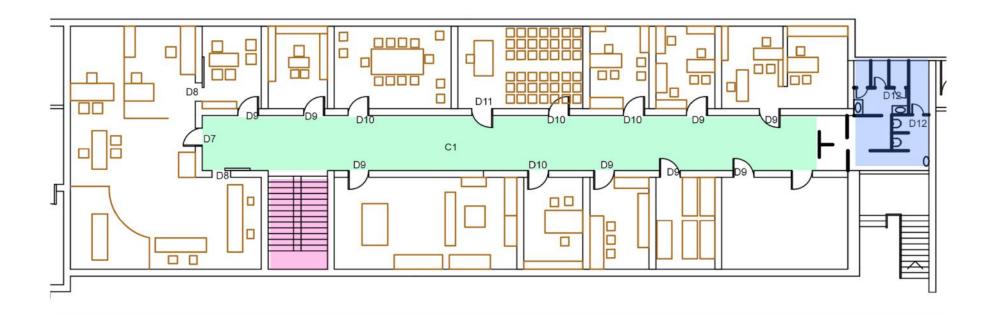

similar manner, with major categorization of spaces as External environment, internal environment, Vertical circulation (staircases) and Toilets. The external environment comprises of parking, alighting, and the accessible route to the building entrance. The internal environment audit is carried out considering the common parameters of accessible entrance, reception and lobby, ramps, handrails, corridors, doors and doorways, drinking water facilities, controls and operating mechanisms, signage, and emergency evacuation. The audit of staircases and all the toilets were audited as a separate entity using the parameters of the Accessible India Campaign checklist. Issues have been identified, and corresponding recommendations have been proposed.

## PLANS:

OBSTRUCTING FURNITURE
DRINKING WATER FACILITY
FIRE EXTINGUISHER

STAIRCASE CORRIDORS TOILETS

**GRILL** 

| ī | Ī | ī | ī | ī |
|---|---|---|---|---|
|   | ı |   | 1 |   |