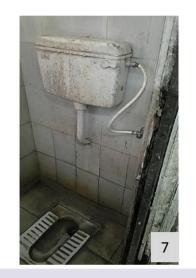

similar manner, with major categorization of spaces as External environment, internal environment, Vertical circulation (staircases) and Toilets. The external environment comprises of parking, alighting, and the accessible route to the building entrance. The internal environment audit is carried out considering the common parameters of accessible entrance, reception and lobby, ramps, handrails, corridors, doors and doorways, drinking water facilities, controls and operating mechanisms, signage, and emergency evacuation. The audit of staircases and all the toilets were audited as a separate entity using the parameters of the Accessible India Campaign checklist. Issues have been identified, and corresponding recommendations have been proposed.

Parameters for internal environment audit: (elements for universal design within building premises)

- Accessible Entrance
- Reception and Lobby
- Ramp with Handrail
- Emergency Evacuation
- Lifts
- Staircases with handrails
- Corridors
- Doors
- Accessible Toilets
- Drinking water facility
- Controls and operating mechanisms
- Signage