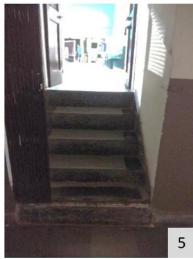

Parameters for internal environment audit: (elements for universal design within building premises)

- Accessible Entrance
- Reception and Lobby
- Ramp with Handrail
- Emergency Evacuation
- Lifts
- Staircases with handrails
- Corridors
- Doors
- Accessible Toilets
- Drinking water facility
- Controls and operating mechanisms
- Signage