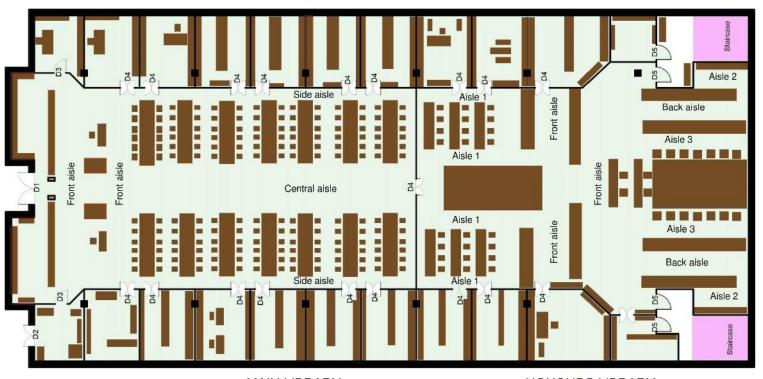

## PLANS:

OBSTRUCTING FURNITURE
DRINKING WATER FACILITY
FIRE EXTINGUISHER

STAIRCASE CORRIDORS TOILETS

**GRILL** 

| ī | Ī | ī | ī | ī |
|---|---|---|---|---|
|   | ı |   | 1 |   |