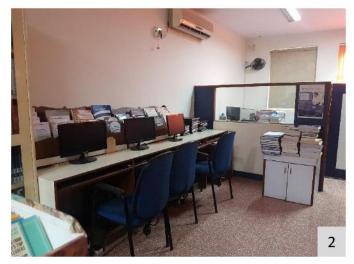

similar manner, with major categorization of spaces as External environment, internal environment, Vertical circulation (staircases) and Toilets. The external environment comprises of parking, alighting, and the accessible route to the building entrance. The internal environment audit is carried out considering the common parameters of accessible entrance, reception and lobby, ramps, handrails, corridors, doors and doorways, drinking water facilities, controls and operating mechanisms, signage, and emergency evacuation. The audit of staircases and all the toilets were audited as a separate entity using the parameters of the Accessible India Campaign checklist. Issues have been identified, and corresponding recommendations have been proposed.