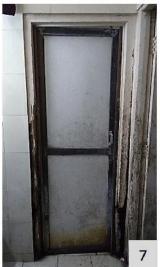

Parameters for internal environment audit: (elements for universal design within building premises)

- Accessible Entrance
- Reception and Lobby
- Ramp with Handrail
- Emergency Evacuation
- Lifts
- Staircases with handrails
- Corridors
- Doors
- Accessible Toilets
- Drinking water facility
- Controls and operating mechanisms
- Signage