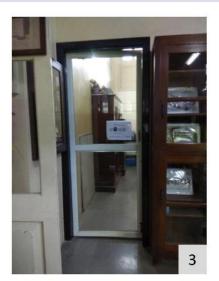

Parameters for internal environment audit: (elements for universal design within building premises)

- Accessible Entrance
- Reception and Lobby
- Ramp with Handrail
- Emergency Evacuation
- Lifts
- Staircases with handrails
- Corridors
- Doors
- Accessible Toilets
- Drinking water facility
- Controls and operating mechanisms
- Signage