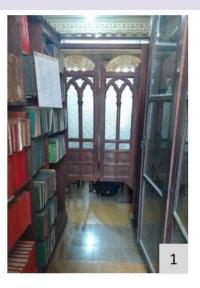

Parameters for internal environment audit: (elements for universal design within building premises)

- Accessible Entrance
- Reception and Lobby
- Ramp with Handrail
- Emergency Evacuation
- Lifts
- Staircases with handrails
- Corridors
- Doors
- Accessible Toilets
- Drinking water facility
- Controls and operating mechanisms
- Signage