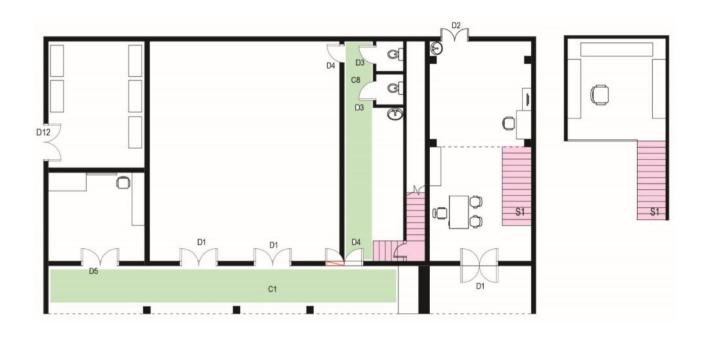

similar manner, with major categorization of spaces as External environment, internal environment, Vertical circulation (staircases) and Toilets. The external environment comprises of parking, alighting, and the accessible route to the building entrance. The internal environment audit is carried out considering the common parameters of accessible entrance, reception and lobby, ramps, handrails, corridors, doors and doorways, drinking water facilities, controls and operating mechanisms, signage, and emergency evacuation. The audit of staircases and all the toilets were audited as a separate entity using the parameters of the Accessible India Campaign checklist. Issues have been identified, and corresponding recommendations have been proposed.

Parameters for internal environment audit: (elements for universal design within building premises)

- Accessible Entrance
- Reception and Lobby
- Ramp with Handrail
- Emergency Evacuation
- Lifts
- Staircases with handrails
- Corridors
- Doors
- Accessible Toilets
- Drinking water facility
- Controls and operating mechanisms
- Signage