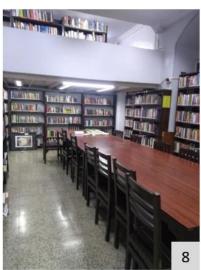

Parameters for internal environment audit: (elements for universal design within building premises)

- Accessible Entrance
- Reception and Lobby
- Ramp with Handrail
- Emergency Evacuation
- Lifts
- Staircases with handrails
- Corridors
- Doors
- Accessible Toilets
- Drinking water facility
- Controls and operating mechanisms
- Signage