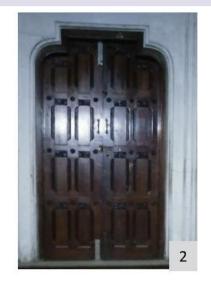

Parameters for internal environment audit: (elements for universal design within building premises)

- Accessible Entrance
- Reception and Lobby
- Ramp with Handrail
- Emergency Evacuation
- Lifts
- Staircases with handrails
- Corridors
- Doors
- Accessible Toilets
- Drinking water facility
- Controls and operating mechanisms
- Signage