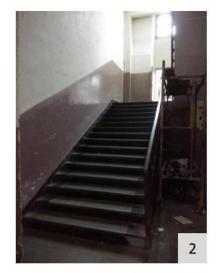

Parameters for internal environment audit: (elements for universal design within building premises)

- Accessible Entrance
- Reception and Lobby
- Ramp with Handrail
- Emergency Evacuation
- Lifts
- Staircases with handrails
- Corridors
- Doors
- Accessible Toilets
- Drinking water facility
- Controls and operating mechanisms
- Signage