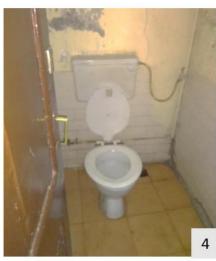

Parameters for internal environment audit: (elements for universal design within building premises)

- Accessible Entrance
- Reception and Lobby
- Ramp with Handrail
- Emergency Evacuation
- Lifts
- Staircases with handrails
- Corridors
- Doors
- Accessible Toilets
- Drinking water facility
- Controls and operating mechanisms
- Signage