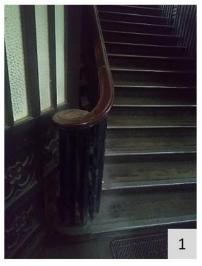

Parameters for internal environment audit: (elements for universal design within building premises)

- Accessible Entrance
- Reception and Lobby
- Ramp with Handrail
- Emergency Evacuation
- Lifts
- Staircases with handrails
- Corridors
- Doors
- Accessible Toilets
- Drinking water facility
- Controls and operating mechanisms
- Signage