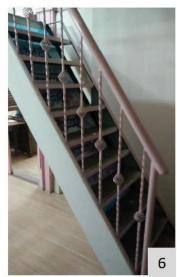

Parameters for internal environment audit: (elements for universal design within building premises)

- Accessible Entrance
- Reception and Lobby
- Ramp with Handrail
- Emergency Evacuation
- Lifts
- Staircases with handrails
- Corridors
- Doors
- Accessible Toilets
- Drinking water facility
- Controls and operating mechanisms
- Signage