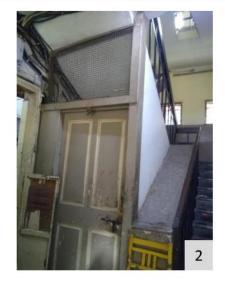

similar manner, with major categorization of spaces as External environment, internal environment, Vertical circulation (staircases) and Toilets. The external environment comprises of parking, alighting, and the accessible route to the building entrance. The internal environment audit is carried out considering the common parameters of accessible entrance, reception and lobby, ramps, handrails, corridors, doors and doorways, drinking water facilities, controls and operating mechanisms, signage, and emergency evacuation. The audit of staircases and all the toilets were audited as a separate entity using the parameters of the Accessible India Campaign checklist. Issues have been identified, and corresponding recommendations have been proposed.

Parameters for internal environment audit: (elements for universal design within building premises)

- Accessible Entrance
- Reception and Lobby
- Ramp with Handrail
- Emergency Evacuation
- Lifts
- Staircases with handrails
- Corridors
- Doors
- Accessible Toilets
- Drinking water facility
- Controls and operating mechanisms
- Signage