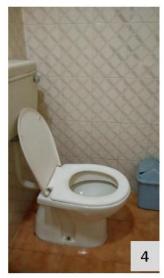

similar manner, with major categorization of spaces as External environment, internal environment, Vertical circulation (staircases) and Toilets. The external environment comprises of parking, alighting, and the accessible route to the building entrance. The internal environment audit is carried out considering the common parameters of accessible entrance, reception and lobby, ramps, handrails, corridors, doors and doorways, drinking water facilities, controls and operating mechanisms, signage, and emergency evacuation. The audit of staircases and all the toilets were audited as a separate entity using the parameters of the Accessible India Campaign checklist. Issues have been identified, and corresponding recommendations have been proposed.

Parameters for internal environment audit: (elements for universal design within building premises)

- Accessible Entrance
- Reception and Lobby
- Ramp with Handrail
- Emergency Evacuation
- Lifts
- Staircases with handrails
- Corridors
- Doors
- Accessible Toilets
- Drinking water facility
- Controls and operating mechanisms
- Signage