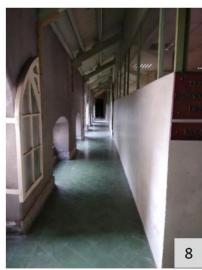

Parameters for internal environment audit: (elements for universal design within building premises)

- Accessible Entrance
- Reception and Lobby
- Ramp with Handrail
- Emergency Evacuation
- Lifts
- Staircases with handrails
- Corridors
- Doors
- Accessible Toilets
- Drinking water facility
- Controls and operating mechanisms
- Signage