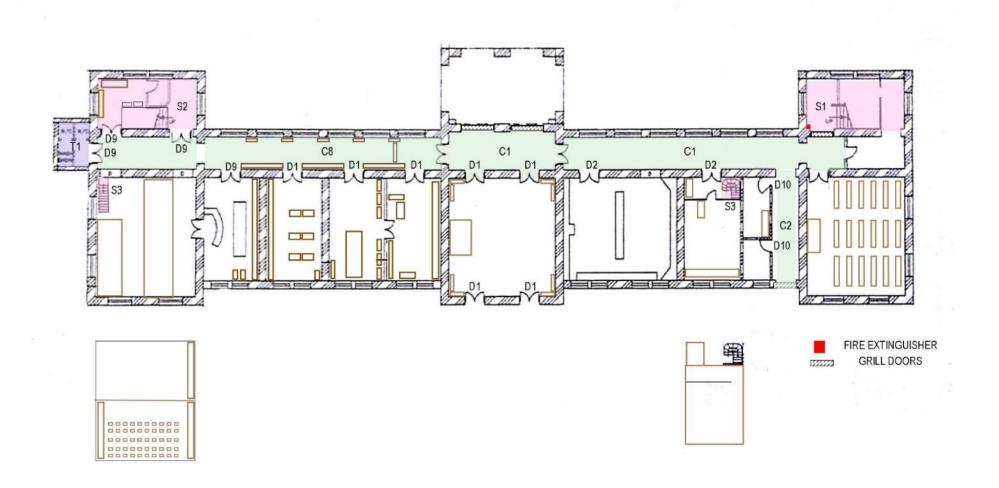

## PLANS:

OBSTRUCTING FURNITURE
DRINKING WATER FACILITY
FIRE EXTINGUISHER

STAIRCASE CORRIDORS TOILETS

**GRILL** 

| ī | Ī | ī | ī | ī |
|---|---|---|---|---|
|   | ı |   | 1 |   |