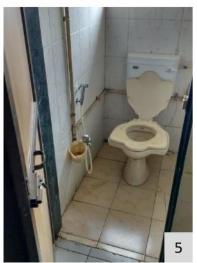

similar manner, with major categorization of spaces as External environment, internal environment, Vertical circulation (staircases) and Toilets. The external environment comprises of parking, alighting, and the accessible route to the building entrance. The internal environment audit is carried out considering the common parameters of accessible entrance, reception and lobby, ramps, handrails, corridors, doors and doorways, drinking water facilities, controls and operating mechanisms, signage, and emergency evacuation. The audit of staircases and all the toilets were audited as a separate entity using the parameters of the Accessible India Campaign checklist. Issues have been identified, and corresponding recommendations have been proposed.