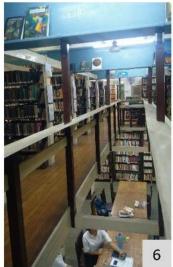

similar manner, with major categorization of spaces as External environment, internal environment, Vertical circulation (staircases) and Toilets. The external environment comprises of parking, alighting, and the accessible route to the building entrance. The internal environment audit is carried out considering the common parameters of accessible entrance, reception and lobby, ramps, handrails, corridors, doors and doorways, drinking water facilities, controls and operating mechanisms, signage, and emergency evacuation. The audit of staircases and all the toilets were audited as a separate entity using the parameters of the Accessible India Campaign checklist. Issues have been identified, and corresponding recommendations have been proposed.