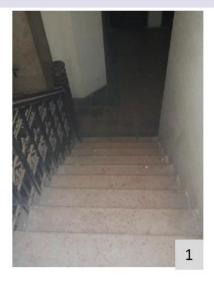

similar manner, with major categorization of spaces as External environment, internal environment, Vertical circulation (staircases) and Toilets. The external environment comprises of parking, alighting, and the accessible route to the building entrance. The internal environment audit is carried out considering the common parameters of accessible entrance, reception and lobby, ramps, handrails, corridors, doors and doorways, drinking water facilities, controls and operating mechanisms, signage, and emergency evacuation. The audit of staircases and all the toilets were audited as a separate entity using the parameters of the Accessible India Campaign checklist. Issues have been identified, and corresponding recommendations have been proposed.

Parameters for internal environment audit: (elements for universal design within building premises)

- Accessible Entrance
- Reception and Lobby
- Ramp with Handrail
- Emergency Evacuation
- Lifts
- Staircases with handrails
- Corridors
- Doors
- Accessible Toilets
- Drinking water facility
- Controls and operating mechanisms
- Signage