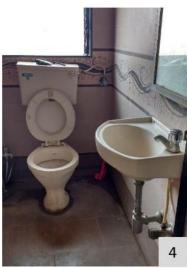

similar manner, with major categorization of spaces as External environment, internal environment, Vertical circulation (staircases) and Toilets. The external environment comprises of parking, alighting, and the accessible route to the building entrance. The internal environment audit is carried out considering the common parameters of accessible entrance, reception and lobby, ramps, handrails, corridors, doors and doorways, drinking water facilities, controls and operating mechanisms, signage, and emergency evacuation. The audit of staircases and all the toilets were audited as a separate entity using the parameters of the Accessible India Campaign checklist. Issues have been identified, and corresponding recommendations have been proposed.

Parameters for internal environment audit: (elements for universal design within building premises)

- Accessible Entrance
- Reception and Lobby
- Ramp with Handrail
- Emergency Evacuation
- Lifts
- Staircases with handrails
- Corridors
- Doors
- Accessible Toilets
- Drinking water facility
- Controls and operating mechanisms
- Signage